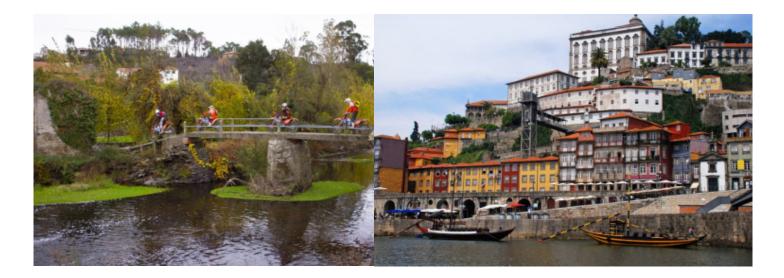

## A MOTORCYCLE TOUR WITH ADRENALINE, HERITAGE AND MODERNITY

This Enduro tour begins in the Porto city center. After a short 15-minute ride up the banks of the Douro, at Serra de Valongo, the offroad experience begins through the famous trails of the Extreme XL Lagares.

This tour will provide some unique experiences, not just in the mountains but while you are in Porto, a cosmopolitan city, known for its hospitality, food & wine and diverse cultural life. The mix of heritage and modernity makes Porto a city filled with charm and contrasts. A vibrant destination where amazing restaurants and excellent Douro wines are never far, as well as an internationally renowned nightlife.