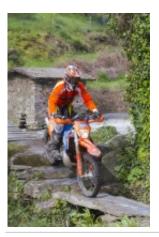

A true haven for Enduro lovers, the mountain peaks of Serra de Valongo, with its very technical rocky trails and stunning backdrop, make for a thrilling ride. For the less experienced riders, alternative trails are always available.

For four days, you will enjoy the best enduro trails, riding the latest KTM motorbikes (of-the-year models) through river beds, and in some cases through streams, supported by experienced enduro guides who will lead you through some unbelievable places. At the end of each day, after all challenges have been met, everyone will feel like an Enduro hero and can experience a warming group dinner.