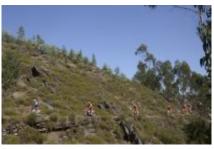

## A MOTORCYCLE TOUR WITH ADRENALINE, HERITAGE AND MODERNITY

This Enduro tour begins in the Porto city center. After a short 15-minute ride up the banks of the Douro, at Serra de Valongo, the offroad experience begins through the famous trails of the Extreme XL Lagares.

A true haven for Enduro lovers, the mountain peaks of Serra de Valongo, with its very technical rocky trails and stunning backdrop, make for a thrilling ride. For the less experienced riders, alternative trails are always available.