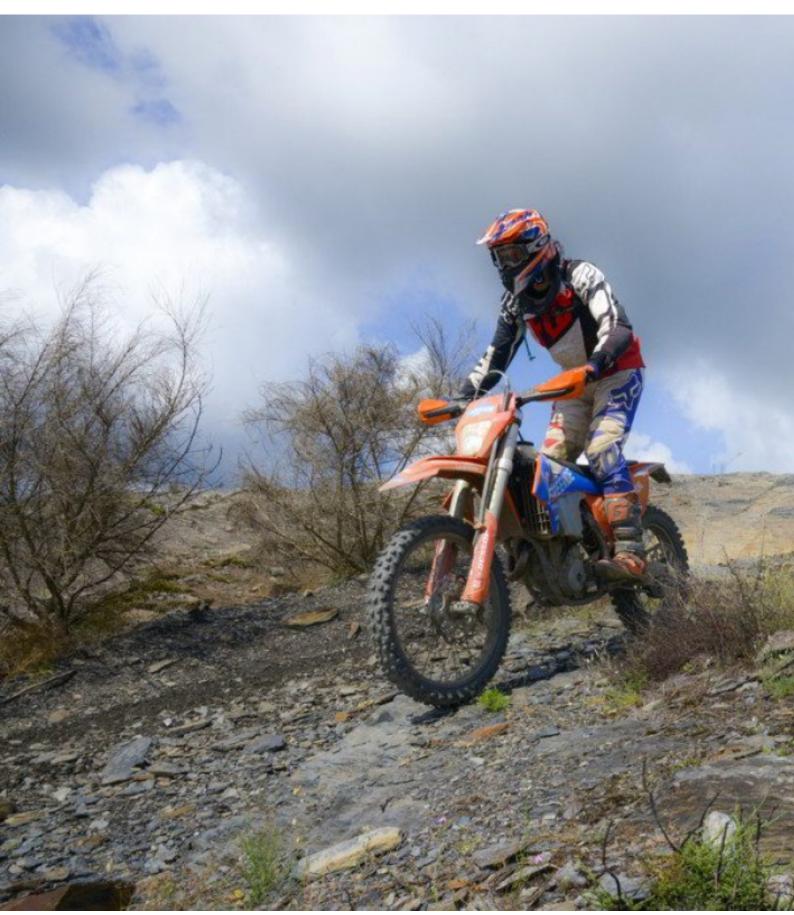

## A MOTORCYCLE TOUR WITH ADRENALINE, HERITAGE AND MODERNITY

This Enduro tour begins in the Porto city center. After a short 15-minute ride up the banks of the Douro, at Serra de Valongo, the offroad experience begins through the famous trails of the Extreme XL Lagares.

A true haven for Enduro lovers, the mountain peaks of Serra de Valongo, with its very technical rocky trails and stunning backdrop, make for a thrilling ride. For the less experienced riders, alternative trails are always available.

For four days, you will enjoy the best enduro trails, riding the latest KTM motorbikes (of-the-year models) through river beds, and in some cases through streams, supported by experienced enduro guides who will lead you through some unbelievable places. At the end of each day, after all challenges have been met, everyone will feel like an Enduro hero and can experience a warming group dinner.