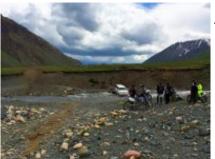

#### 3 - Tbilissi - Mtskhetha - 180

Tbilisi - Mtskheta Enduro tour to Mtskheta: Today there are around 120 km of off-road terrain over the Trialeti mountain range on the program. The route consists of steep, rocky ascents and descents, crossings of rivers and single treks through the forest. As a reward for the hardships, a hearty lunch is served in the ancient city of Mtskheta at the end of the day. In the late afternoon we visit a world-famous UNESCO cultural heritage site, the medieval cathedral Sveticxoveli.