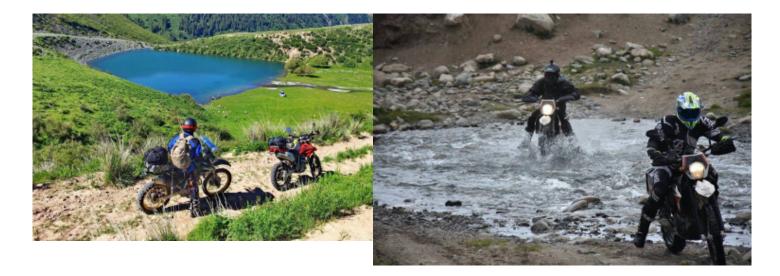

#### 3 - Tbilissi - Mtskhetha - 180

Tbilisi - Mtskheta Enduro tour to Mtskheta: Today there are around 120 km of off-road terrain over the Trialeti mountain range on the program. The route consists of steep, rocky ascents and descents, crossings of rivers and single treks through the forest. As a reward for the hardships, a hearty lunch is served in the ancient city of Mtskheta at the end of the day. In the late afternoon we visit a world-famous UNESCO cultural heritage site, the medieval cathedral Sveticxoveli.