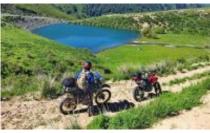

Come on an unforgettable enduro motorcycle tour and discover the diversity of Georgia between mountains and deserts, from snow-capped peaks to tropical palm trees. The nature in Georgia is unique and original worldwide. There are more scenic contrasts on this small area of land than on entire continents. At the end of our exciting Enduro Tour you will surely agree with us that Georgia is one of the most fantastic countries on earth!

### We pull through the landscapes on our enduro bike!

Put on your helmet, mount the motorcycle and the tour of discovery can begin. In Georgia, a small country with a total area of only 67,000 square kilometers (Germany in comparison: 357,000 km<sup>2</sup>), you will find 5000 meter high peaks, glaciers, mountain meadows and at the same time a subtropical coast, semi-desert, fertile valleys, wetlands and of course huge untouched forests. Join us on this multi-faceted tour!