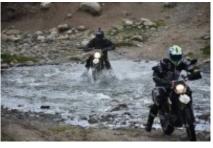

#### 3 - Tbilissi - Mtskhetha - 180

Tbilisi - Mtskheta Enduro tour to Mtskheta: Today there are around 120 km of off-road terrain over the Trialeti mountain range on the program. The route consists of steep, rocky ascents and descents, crossings of rivers and single treks through the forest. As a reward for the hardships, a hearty lunch is served in the ancient city of Mtskheta at the end of the day. In the late afternoon we visit a world-famous UNESCO cultural heritage site, the medieval cathedral Sveticxoveli.