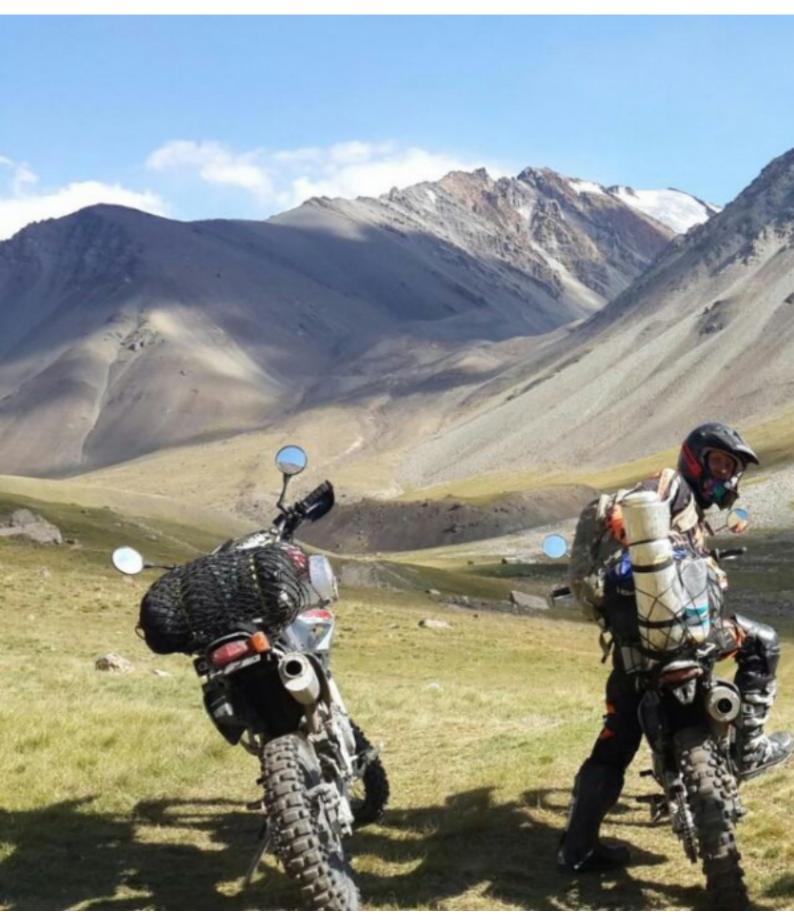

### We pull through the landscapes on our enduro bike!

Put on your helmet, mount the motorcycle and the tour of discovery can begin. In Georgia, a small country with a total area of only 67,000 square kilometers (Germany in comparison: 357,000 km<sup>2</sup>), you will find 5000 meter high peaks, glaciers, mountain meadows and at the same time a subtropical coast, semi-desert, fertile valleys, wetlands and of course huge untouched forests. Join us on this multi-faceted tour!

#### 4 - Mtskhetha - Mkinvartsveri - 150

We will head to the town of Stepantsminda, from where a grandiose view of the top of Mount Kazbeg, 5.033 m above sea level, opens. According to Greek mythology, it was here that Prometheus, chained to a rock, was sentenced to torture. We will drive through the grandiose landscapes of the Great Caucasus Range, parallel to the historic Georgian military road known as the "Heavenly Gorge Road".