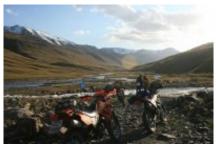

#### 4 - Mtskhetha - Mkinvartsveri - 150

We will head to the town of Stepantsminda, from where a grandiose view of the top of Mount Kazbeg, 5.033 m above sea level, opens. According to Greek mythology, it was here that Prometheus, chained to a rock, was sentenced to torture. We will drive through the grandiose landscapes of the Great Caucasus Range, parallel to the historic Georgian military road known as the "Heavenly Gorge Road".