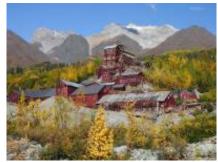

#### 6 - Chitina - Chitina - 200

Today we will leave all our luggage in the hotel since we slept 2 nights in it, a spectacular and comfortable day. We head east to take the track (also wide and simple) towards McCarthy and the old Kenickot mines, a spectacular abandoned 19th century mining town that is being restored and that you can experience what the Far west was at that time. If all goes well, maybe today you will walk on a glacier! In the afternoon we retrace our steps back to Chitina, where we will enjoy with a beer the stories that we have lived that day.