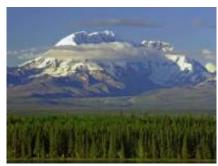

#### 3 - Seward - Takeena Peninsula - 380

After doing this route on the Kenai peninsula and riding through the spectacular Seward HW, we return to enjoy it back towards Talkeetna, approaching the area of Denali National Park, and we can already have good views of the old McKenley with its more 6,000m high, being the highest mountain in North America. It has now recovered its original native name, Denali. We will have dinner in a local place in the town.