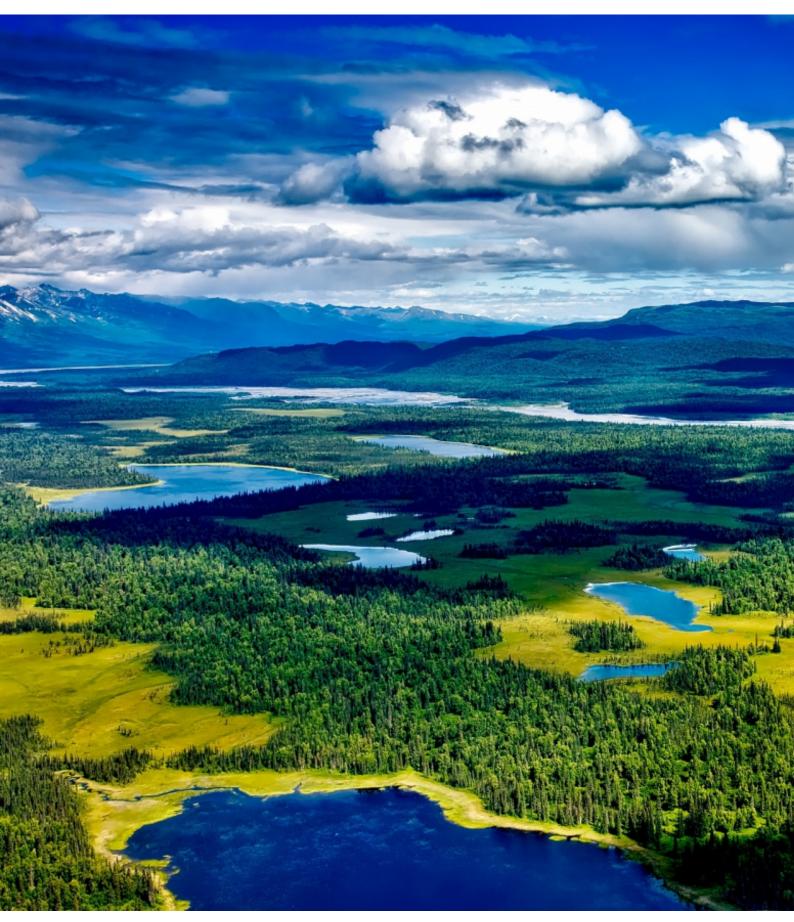

#### 3 - Seward - Takeena Peninsula - 380

After doing this route on the Kenai peninsula and riding through the spectacular Seward HW, we return to enjoy it back towards Talkeetna, approaching the area of Denali National Park, and we can already have good views of the old McKenley with its more 6,000m high, being the highest mountain in North America. It has now recovered its original native name, Denali. We will have dinner in a local place in the town.

#### 4 - Talkeetna - Clearwater Mountain Lodge - 280

We leave Talkeetna to continue north, until the fork with the spectacular Denali HighWay: a wide and simple track of more than 150 km in the middle of nowhere to feel Alaska in all its splendor. To get more into this incredible region, we will sleep in a very basic but very local "lodge" in the middle of this track. In the afternoon time to take a walk in the surroundings and enjoy nature.