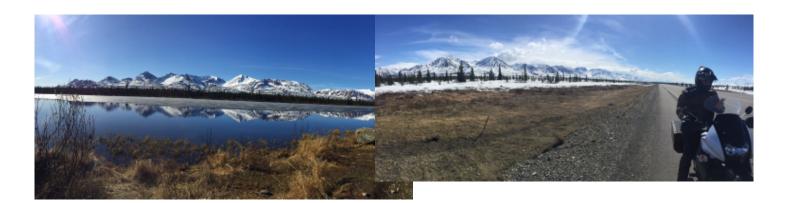

#### 3 - Seward - Takeena Peninsula - 380

After doing this route on the Kenai peninsula and riding through the spectacular Seward HW, we return to enjoy it back towards Talkeetna, approaching the area of Denali National Park, and we can already have good views of the old McKenley with its more 6,000m high, being the highest mountain in North America. It has now recovered its original native name, Denali. We will have dinner in a local place in the town.

#### 4 - Talkeetna - Clearwater Mountain Lodge - 280

We leave Talkeetna to continue north, until the fork with the spectacular Denali HighWay: a wide and simple track of more than 150 km in the middle of nowhere to feel Alaska in all its splendor. To get more into this incredible region, we will sleep in a very basic but very local "lodge" in the middle of this track. In the afternoon time to take a walk in the surroundings and enjoy nature.

#### 5 - Clearwater Mountain Lodge - Chitina - 350

We continue down Denali HW to Paxon, where it ends. At that moment we will head south towards Chitina, another curious local hotel in the middle of nowhere, the kind that reminds us of the far west. We will sleep here and eat a good hamburger with a great beer, all very American.