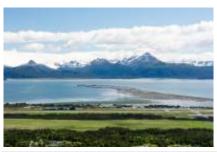

#### 3 - Seward - Takeena Peninsula - 380

After doing this route on the Kenai peninsula and riding through the spectacular Seward HW, we return to enjoy it back towards Talkeetna, approaching the area of Denali National Park, and we can already have good views of the old McKenley with its more 6,000m high, being the highest mountain in North America. It has now recovered its original native name, Denali. We will have dinner in a local place in the town.