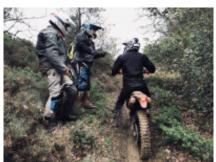

## 8 DAYS / 7 NIGHTS / 5 DAYS on a motorcycle

This 8-day Enduro Tour will give you exciting experiences as it combines Enduro tracks with archaeological and historical visits.

For three full days you will enjoy the best trails, riding the latest KTM bikes (2022 models) through tracks, roads, dry and not so dry rivers, while enjoying different terrains and different levels of difficulty.

After this day of rest we still have two more days of the route, traveling through different terrains, muddy, gravel, rocky, fast or slow, but always exciting, to enjoy the landscape and all its richness in culture and nature.