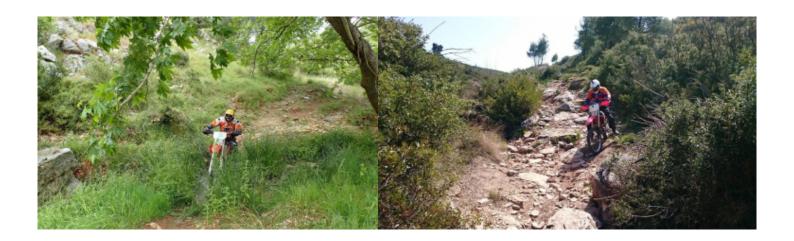

## 8 DAYS / 7 NIGHTS / 5 DAYS on a motorcycle

This 8-day Enduro Tour will give you exciting experiences as it combines Enduro tracks with archaeological and historical visits.

For three full days you will enjoy the best trails, riding the latest KTM bikes (2022 models) through tracks, roads, dry and not so dry rivers, while enjoying different terrains and different levels of difficulty.

After this day of rest we still have two more days of the route, traveling through different terrains, muddy, gravel, rocky, fast or slow, but always exciting, to enjoy the landscape and all its richness in culture and nature.