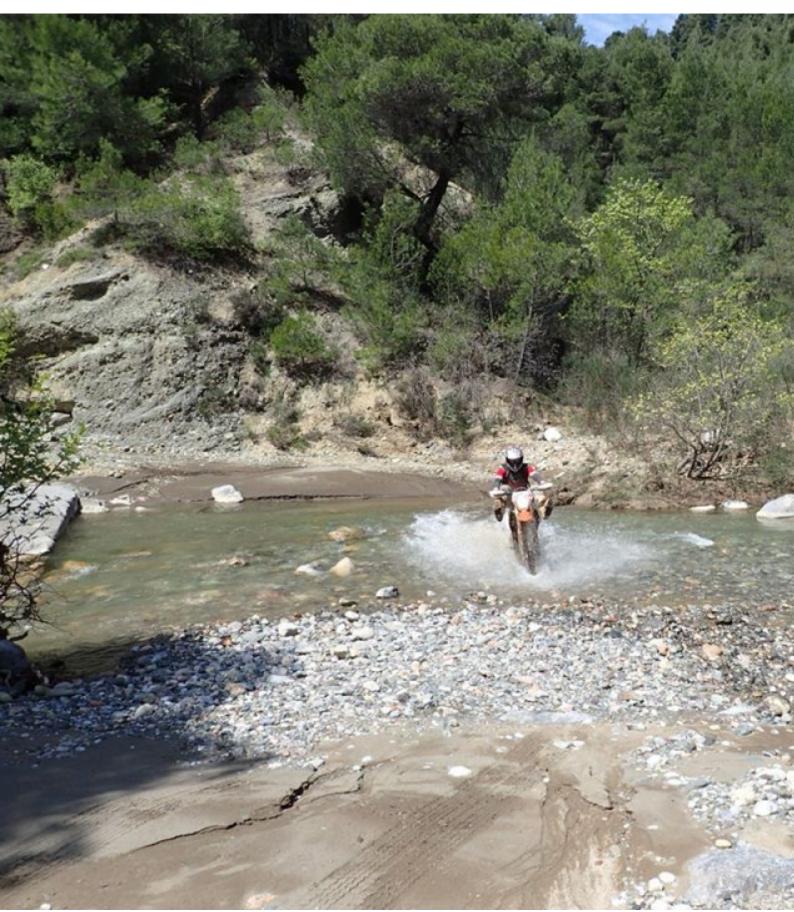

## 8 DAYS / 7 NIGHTS / 5 DAYS on a motorcycle

This 8-day Enduro Tour will give you exciting experiences as it combines Enduro tracks with archaeological and historical visits.

For three full days you will enjoy the best trails, riding the latest KTM bikes (2022 models) through tracks, roads, dry and not so dry rivers, while enjoying different terrains and different levels of difficulty.

After this day of rest we still have two more days of the route, traveling through different terrains, muddy, gravel, rocky, fast or slow, but always exciting, to enjoy the landscape and all its richness in culture and nature.