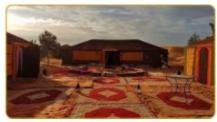

# 5 - Tozeur - Ksar Ghilane - 270

Tozeur – Ksar Ghilane / 270 km 5h trip "At the foot of the dunes" Crossing Chott El Jerid (the largest sebkha salt plain in the Maghreb) to reach the Grand Erg Oriental and the oasis of Ksar Ghilane. Arrived at the place, we will leave the motorcycles and the quad will become our friend to tame the dunes and enjoy a magnificent sunset. Dinner and night in a guest house at Ksar Ghilane.