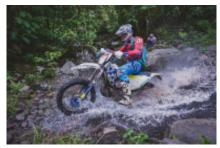

# **Enduro off Road Motorcycle Tour central Colombia**

durada dificultat Vehicle de suport

7 días alt S

Language guia

en,es Si

Tour duration: 7 days / 6 nights, including 4 days of enduro riding.

This is a unique experience to become familiar with the landscapes and culture of Colombia and its off-road paths.

It is a wonderful journey on Enduro motorcycles that reaches the most magical and unexplored places in Colombia.

You will discover its wonderful geography, infinite and imposing green mountains that constantly change their vegetation.