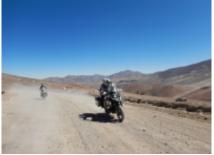

### 3 - Copiapó - Copiapó - 490

COPIAPO - PEDERNALES SALT FLAT - We will leave early for Inca de Oro, old and important mining center. Later We will go to the highlands towards the Salar de Flints. We will live the experience of walking through a salt flat over 3300 meters of altitude to see its lagoon La Turquesa, which is part of a series of altiplanic lagoons of varied colors. Then we will go down to arrive in the afternoon to Copiapó. 490 km (80% On / 20% Off Road)