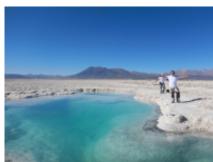

### 3 - Copiapó - Copiapó - 490

COPIAPO - PEDERNALES SALT FLAT - We will leave early for Inca de Oro, old and important mining center. Later We will go to the highlands towards the Salar de Flints. We will live the experience of walking through a salt flat over 3300 meters of altitude to see its lagoon La Turquesa, which is part of a series of altiplanic lagoons of varied colors. Then we will go down to arrive in the afternoon to Copiapó. 490 km (80% On / 20% Off Road)