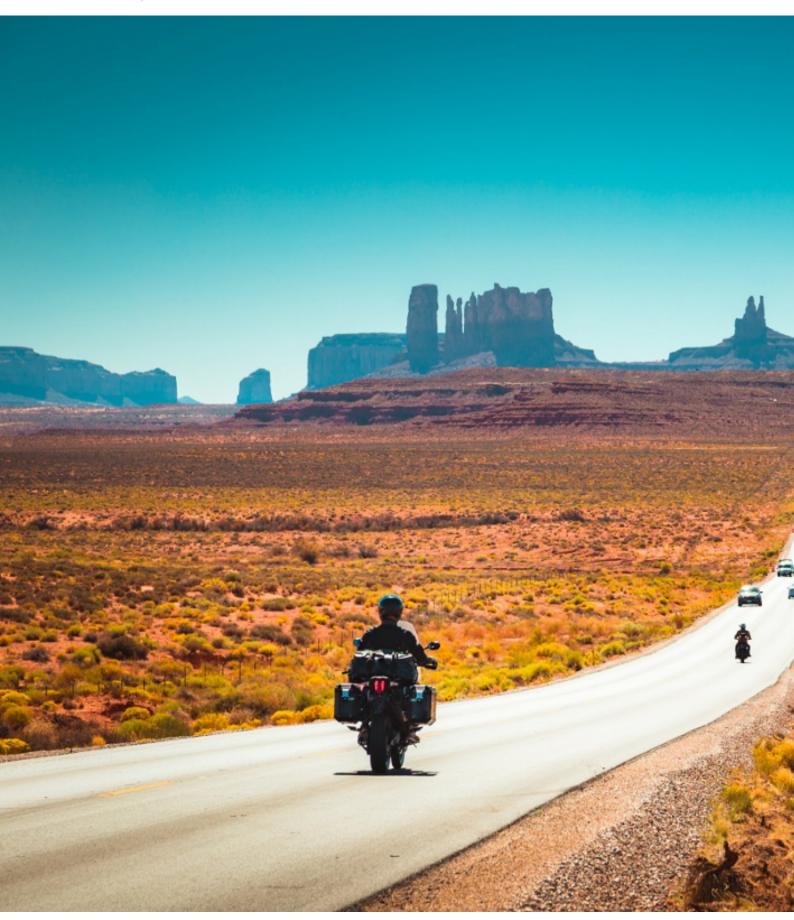

#### 5 - Gran Canyó - Oljato-Monument Valley - 274

We'll stay at the Grand Canyon to appreciate the great views. Then we'll go along the South Rim for a while until leaving through the East entrance of the Park. Right after, we'll see the amazing Monument Valley. The valley is a sacred property of the Navajos and also a classic Wild West landscape. We'll get to see the stark sandstone buttes and natural rock monuments that come to view in the immense expanse of red sand. At this spot you will realize how your idea of the West has been severely influenced for this one spot. Even though those formations exist in other places, this particular one is a unique sight in the world, perfectly shaped. In the evening you can choose to descend into the Valley with a Navajo Guide that will take you to exclusive parts of the Valley and tell you their stories of this spiritual corner of the world.