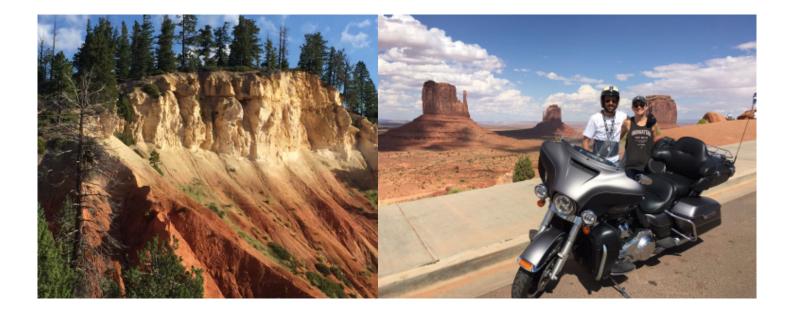

# 6 - Oljato-Monument Valley - Bryce Canyon City - 547

From Kayenta we will ride up to sleepy Mexican Hat, briefly a frenzied gold-mining camp, which takes its name from a riverside sandstone hoodoo – it actually looks like a south-of-the-border sombrero. We ride on past the Valley of the Gods, where much of the movie "Thelma and Louise" was filmed, and cross the Colorado River where it pours into Lake Powell. Lake Powell has 1960 miles of shoreline, which is more than the entire Pacific Coast and 96 water-filled side canyons. We ride along the southern tip of Capitol Reef National Park, across aspen-covered peaks, along the buff-colored sandstones

of the Devil's Backbone, through the Escalante Wilderness, and finally to Bryce Canyon, where we overnight. This is a day you'll never forget!

#### 5 - Gran Canyó - Oljato-Monument Valley - 274

We'll stay at the Grand Canyon to appreciate the great views. Then we'll go along the South Rim for a while until leaving through the East entrance of the Park. Right after, we'll see the amazing Monument Valley. The valley is a sacred property of the Navajos and also a classic Wild West landscape. We'll get to see the stark sandstone buttes and natural rock monuments that come to view in the immense expanse of red sand. At this spot you will realize how your idea of the West has been severely influenced for this one spot. Even though those formations exist in other places, this particular one is a unique sight in the world, perfectly shaped. In the evening you can choose to descend into the Valley with a Navajo Guide that will take you to exclusive parts of the Valley and tell you their stories of this spiritual corner of the world.