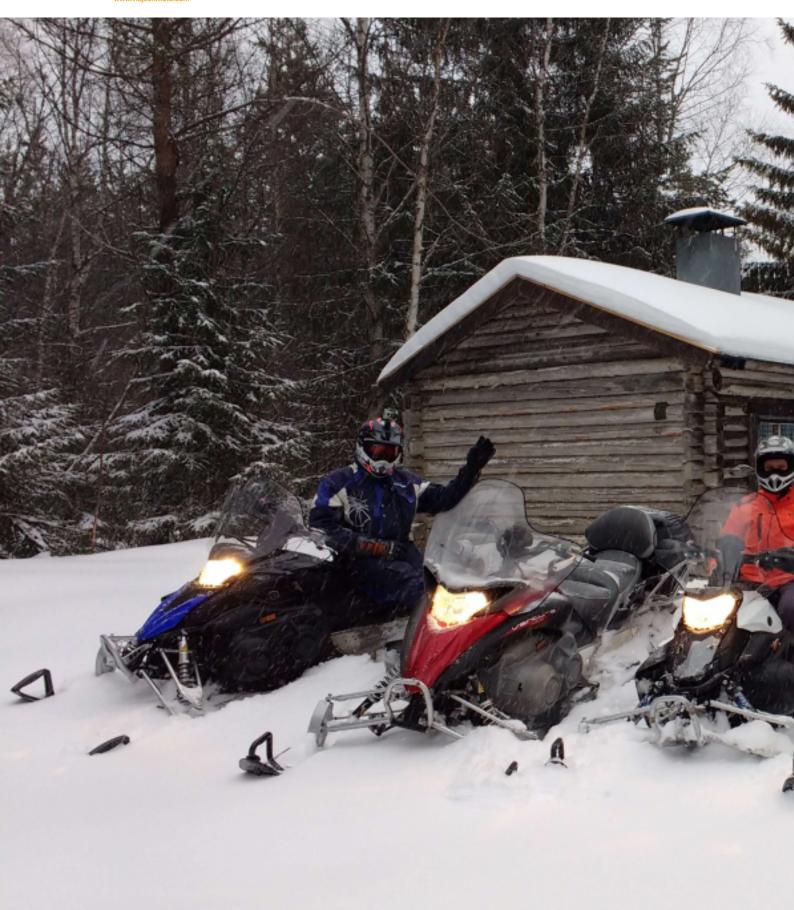

We will enjoy some of the best snowmobiles on the market, the Yamaha Phazer and the Viking (all recently acquired)

The snowmobile adventure will have different activities to suit the client such as dog sleds and of course, the typical saunas of these places, all seasoned with good local food and an incredible atmosphere.

#### 2 - Estocolm - Sörbygden - 90 Km

Today begins the adventure and for this, the first thing is to learn to take the snowmobiles and this is our guide, who will teach us to take the most necessary machines and tricks once we get on the motorcycles. The first day, it will be smooth since the guide wants to know the level of the participants, so we start following the marked tracks that are on the mountain Today we will stop to eat something in the middle of nowhere, where we will light a fire and cook our food in the middle of nature After lunch we follow the established route and return to our cabin in the middle of the afternoon In the evening a good sauna and a delicious local-style dinner awaits us