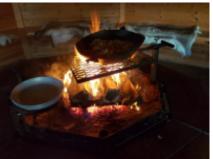

#### 2 - Estocolm - Sörbygden - 90 Km

Today begins the adventure and for this, the first thing is to learn to take the snowmobiles and this is our guide, who will teach us to take the most necessary machines and tricks once we get on the motorcycles. The first day, it will be smooth since the guide wants to know the level of the participants, so we start following the marked tracks that are on the mountain Today we will stop to eat something in the middle of nowhere, where we will light a fire and cook our food in the middle of nature After lunch we follow the established route and return to our cabin in the middle of the afternoon In the evening a good sauna and a delicious local-style dinner awaits us