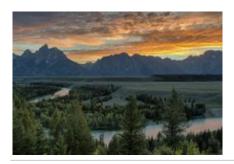

# Motorcycle touring and cruiser tour Canada and Yellowstone guided

Dauer des Trips Schwierigkeitsgrad Begleitfahrzeug

16 días Easy-Normal Ja

Sprache Reiseführer

en Ja

This once in a lifetime journey takes you from the emerald waters of Seattle, Washington through the visual splendor of the Cascade Mountains before ascending the Canadian Rockies to bask in the natural beauty of Lake Louise and Banff, Alberta. From Canada we will cross back into the United States through the razor sharp peaks of Glacier National Park and the majesty of Yellowstone National Park and her most cherished treasure, "Old Faithful". Our journey culminates with a ride through the stunning landscapes of Southern Idaho and Northern Utah, and a possible journey to one of North America's most unique landscape – the Bonneville Salt Flats. We end our journey in the vibrant Salt Lake City nestled between the Wasatch Mountains and the Great Salt Lake.