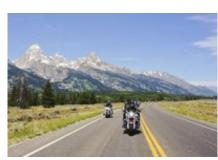

# Motorcycle touring and cruiser tour Canada and Yellowstone guided

Dauer des Trips Schwierigkeitsgrad Begleitfahrzeug

16 días Easy-Normal Ja

Sprache Reiseführer

en Ja

This once in a lifetime journey takes you from the emerald waters of Seattle, Washington through the visual splendor of the Cascade Mountains before ascending the Canadian Rockies to bask in the natural beauty of Lake Louise and Banff, Alberta. From Canada we will cross back into the United States through the razor sharp peaks of Glacier National Park and the majesty of Yellowstone National Park and her most cherished treasure, "Old Faithful". Our journey culminates with a ride through the stunning landscapes of Southern Idaho and Northern Utah, and a possible journey to one of North America's most unique landscape – the Bonneville Salt Flats. We end our journey in the vibrant Salt Lake City nestled between the Wasatch Mountains and the Great Salt Lake.