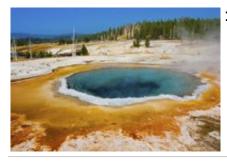

# Motorcycle touring and cruiser tour Canada and Yellowstone guided

Dauer des Trips Schwierigkeitsgrad Begleitfahrzeug

16 días Easy-Normal Ja

Sprache Reiseführer

en Ja

This once in a lifetime journey takes you from the emerald waters of Seattle, Washington through the visual splendor of the Cascade Mountains before ascending the Canadian Rockies to bask in the natural beauty of Lake Louise and Banff, Alberta. From Canada we will cross back into the United States through the razor sharp peaks of Glacier National Park and the majesty of Yellowstone National Park and her most cherished treasure, "Old Faithful". Our journey culminates with a ride through the stunning landscapes of Southern Idaho and Northern Utah, and a possible journey to one of North America's most unique landscape – the Bonneville Salt Flats. We end our journey in the vibrant Salt Lake City nestled between the Wasatch Mountains and the Great Salt Lake.