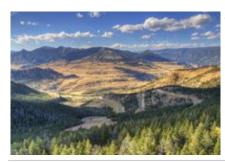

# Motorcycle touring and cruiser tour Canada and Yellowstone guided

Dauer des Trips Schwierigkeitsgrad Begleitfahrzeug

16 días Easy-Normal Ja

Sprache Reiseführer

en Ja

This once in a lifetime journey takes you from the emerald waters of Seattle, Washington through the visual splendor of the Cascade Mountains before ascending the Canadian Rockies to bask in the natural beauty of Lake Louise and Banff, Alberta. From Canada we will cross back into the United States through the razor sharp peaks of Glacier National Park and the majesty of Yellowstone National Park and her most cherished treasure, "Old Faithful". Our journey culminates with a ride through the stunning landscapes of Southern Idaho and Northern Utah, and a possible journey to one of North America's most unique landscape – the Bonneville Salt Flats. We end our journey in the vibrant Salt Lake City nestled between the Wasatch Mountains and the Great Salt Lake.