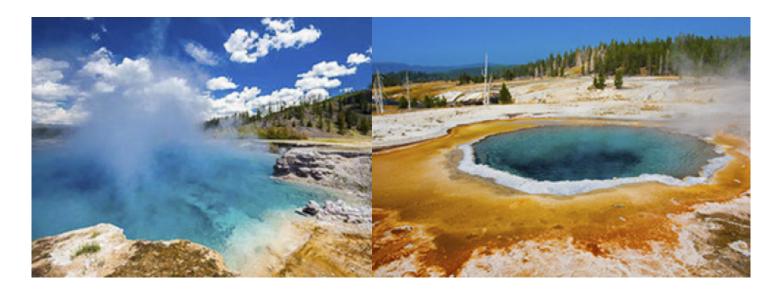

# Motorcycle touring and cruiser tour Canada and Yellowstone guided

Dauer des Trips Schwierigkeitsgrad Begleitfahrzeug

16 días Easy-Normal Ja

Sprache Reiseführer

en Ja

This once in a lifetime journey takes you from the emerald waters of Seattle, Washington through the visual splendor of the Cascade Mountains before ascending the Canadian Rockies to bask in the natural beauty of Lake Louise and Banff, Alberta. From Canada we will cross back into the United States through the razor sharp peaks of Glacier National Park and the majesty of Yellowstone National Park and her most cherished treasure, "Old Faithful". Our journey culminates with a ride through the stunning landscapes of Southern Idaho and Northern Utah, and a possible journey to one of North America's most unique landscape – the Bonneville Salt Flats. We end our journey in the vibrant Salt Lake City nestled between the Wasatch Mountains and the Great Salt Lake.