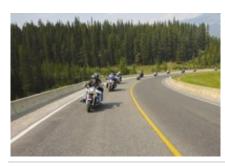

# Motorcycle touring and cruiser tour Canada and Yellowstone guided

Dauer des Trips Schwierigkeitsgrad Begleitfahrzeug

16 días Easy-Normal Ja

Sprache Reiseführer

en Ja

This once in a lifetime journey takes you from the emerald waters of Seattle, Washington through the visual splendor of the Cascade Mountains before ascending the Canadian Rockies to bask in the natural beauty of Lake Louise and Banff, Alberta. From Canada we will cross back into the United States through the razor sharp peaks of Glacier National Park and the majesty of Yellowstone National Park and her most cherished treasure, "Old Faithful". Our journey culminates with a ride through the stunning landscapes of Southern Idaho and Northern Utah, and a possible journey to one of North America's most unique landscape – the Bonneville Salt Flats. We end our journey in the vibrant Salt Lake City nestled between the Wasatch Mountains and the Great Salt Lake.