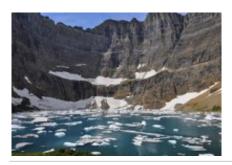

# Motorcycle touring and cruiser tour Canada and Yellowstone guided

Dauer des Trips Schwierigkeitsgrad Begleitfahrzeug

16 días Easy-Normal Ja

Sprache Reiseführer

en Ja

This once in a lifetime journey takes you from the emerald waters of Seattle, Washington through the visual splendor of the Cascade Mountains before ascending the Canadian Rockies to bask in the natural beauty of Lake Louise and Banff, Alberta. From Canada we will cross back into the United States through the razor sharp peaks of Glacier National Park and the majesty of Yellowstone National Park and her most cherished treasure, "Old Faithful". Our journey culminates with a ride through the stunning landscapes of Southern Idaho and Northern Utah, and a possible journey to one of North America's most unique landscape – the Bonneville Salt Flats. We end our journey in the vibrant Salt Lake City nestled between the Wasatch Mountains and the Great Salt Lake.