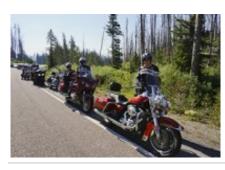

# Motorcycle touring and cruiser tour Canada and Yellowstone guided

Dauer des Trips Schwierigkeitsgrad Begleitfahrzeug

16 días Easy-Normal Ja

Sprache Reiseführer

en Ja

This once in a lifetime journey takes you from the emerald waters of Seattle, Washington through the visual splendor of the Cascade Mountains before ascending the Canadian Rockies to bask in the natural beauty of Lake Louise and Banff, Alberta. From Canada we will cross back into the United States through the razor sharp peaks of Glacier National Park and the majesty of Yellowstone National Park and her most cherished treasure, "Old Faithful". Our journey culminates with a ride through the stunning landscapes of Southern Idaho and Northern Utah, and a possible journey to one of North America's most unique landscape – the Bonneville Salt Flats. We end our journey in the vibrant Salt Lake City nestled between the Wasatch Mountains and the Great Salt Lake.