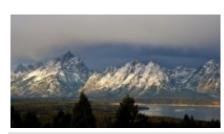

# Motorcycle touring and cruiser tour Canada and Yellowstone guided

Dauer des Trips Schwierigkeitsgrad Begleitfahrzeug

16 días Easy-Normal Ja

Sprache Reiseführer

en Ja

This once in a lifetime journey takes you from the emerald waters of Seattle, Washington through the visual splendor of the Cascade Mountains before ascending the Canadian Rockies to bask in the natural beauty of Lake Louise and Banff, Alberta. From Canada we will cross back into the United States through the razor sharp peaks of Glacier National Park and the majesty of Yellowstone National Park and her most cherished treasure, "Old Faithful". Our journey culminates with a ride through the stunning landscapes of Southern Idaho and Northern Utah, and a possible journey to one of North America's most unique landscape – the Bonneville Salt Flats. We end our journey in the vibrant Salt Lake City nestled between the Wasatch Mountains and the Great Salt Lake.