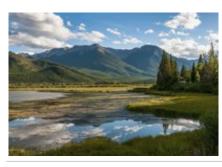

# Motorcycle touring and cruiser tour Canada and Yellowstone guided

Dauer des Trips Schwierigkeitsgrad Begleitfahrzeug

16 días Easy-Normal Ja

Sprache Reiseführer

en Ja

This once in a lifetime journey takes you from the emerald waters of Seattle, Washington through the visual splendor of the Cascade Mountains before ascending the Canadian Rockies to bask in the natural beauty of Lake Louise and Banff, Alberta. From Canada we will cross back into the United States through the razor sharp peaks of Glacier National Park and the majesty of Yellowstone National Park and her most cherished treasure, "Old Faithful". Our journey culminates with a ride through the stunning landscapes of Southern Idaho and Northern Utah, and a possible journey to one of North America's most unique landscape – the Bonneville Salt Flats. We end our journey in the vibrant Salt Lake City nestled between the Wasatch Mountains and the Great Salt Lake.