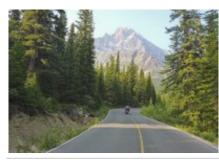

# Motorcycle touring and cruiser tour Canada and Yellowstone guided

Dauer des Trips Schwierigkeitsgrad Begleitfahrzeug

16 días Easy-Normal Ja

Sprache Reiseführer

en Ja

This once in a lifetime journey takes you from the emerald waters of Seattle, Washington through the visual splendor of the Cascade Mountains before ascending the Canadian Rockies to bask in the natural beauty of Lake Louise and Banff, Alberta. From Canada we will cross back into the United States through the razor sharp peaks of Glacier National Park and the majesty of Yellowstone National Park and her most cherished treasure, "Old Faithful". Our journey culminates with a ride through the stunning landscapes of Southern Idaho and Northern Utah, and a possible journey to one of North America's most unique landscape – the Bonneville Salt Flats. We end our journey in the vibrant Salt Lake City nestled between the Wasatch Mountains and the Great Salt Lake.