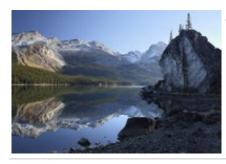

# Motorcycle touring and cruiser tour Canada and Yellowstone guided

Dauer des Trips Schwierigkeitsgrad Begleitfahrzeug

16 días Easy-Normal Ja

Sprache Reiseführer

en Ja

This once in a lifetime journey takes you from the emerald waters of Seattle, Washington through the visual splendor of the Cascade Mountains before ascending the Canadian Rockies to bask in the natural beauty of Lake Louise and Banff, Alberta. From Canada we will cross back into the United States through the razor sharp peaks of Glacier National Park and the majesty of Yellowstone National Park and her most cherished treasure, "Old Faithful". Our journey culminates with a ride through the stunning landscapes of Southern Idaho and Northern Utah, and a possible journey to one of North America's most unique landscape – the Bonneville Salt Flats. We end our journey in the vibrant Salt Lake City nestled between the Wasatch Mountains and the Great Salt Lake.