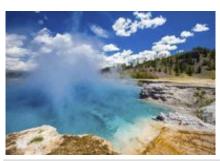

# Motorcycle touring and cruiser tour Canada and Yellowstone guided

Dauer des Trips Schwierigkeitsgrad Begleitfahrzeug

16 días Easy-Normal Ja

Sprache Reiseführer

en Ja

This once in a lifetime journey takes you from the emerald waters of Seattle, Washington through the visual splendor of the Cascade Mountains before ascending the Canadian Rockies to bask in the natural beauty of Lake Louise and Banff, Alberta. From Canada we will cross back into the United States through the razor sharp peaks of Glacier National Park and the majesty of Yellowstone National Park and her most cherished treasure, "Old Faithful". Our journey culminates with a ride through the stunning landscapes of Southern Idaho and Northern Utah, and a possible journey to one of North America's most unique landscape – the Bonneville Salt Flats. We end our journey in the vibrant Salt Lake City nestled between the Wasatch Mountains and the Great Salt Lake.