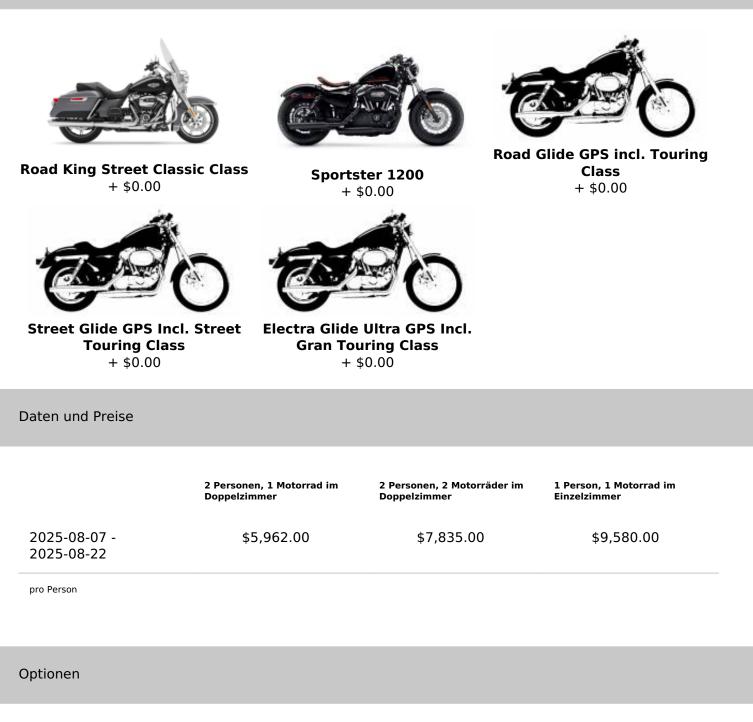

Motorcycles: The Harley Davidson Electra model has 2 hard cases + 1 rear trunk.

The model has two RoadKing hard cases and the Heritage Softail has 2 leather saddlebags. Both models have a rear rack where it can be attached to suitable backpack straps.