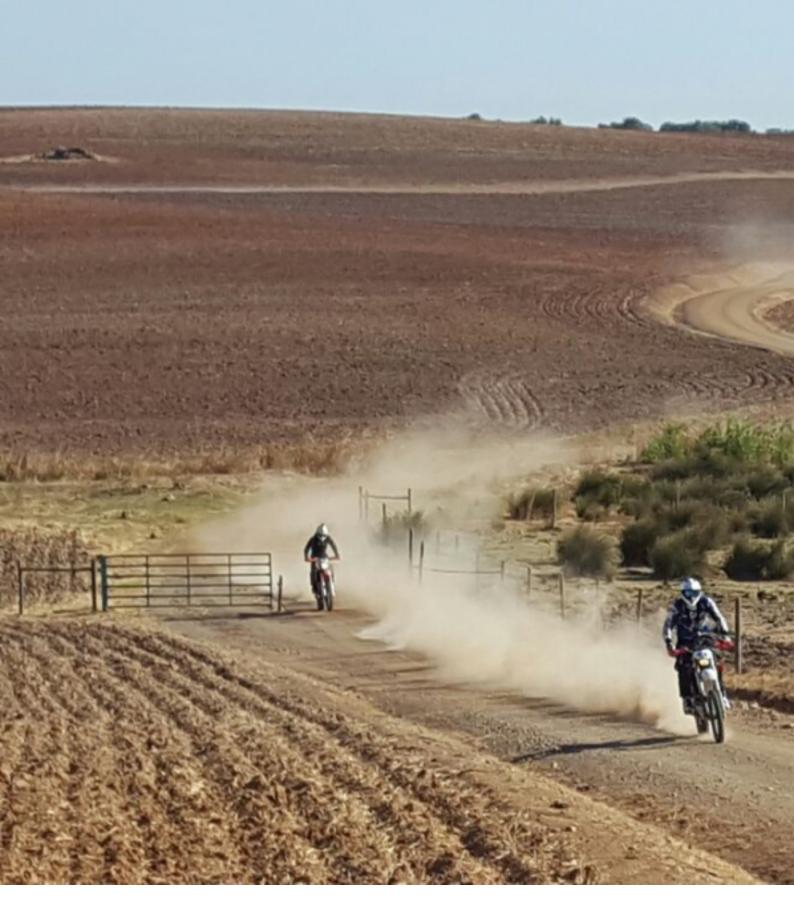

This tour is a total of 5 days; your arrival, plus 4 days biking and more than 800 kms of all kinds of trails through sand, rivers, mountains and valleys, forest, single track, technical and fast flat lanes.

#### You will experience

The beauty of Alentejo plains Typical style accommodation in awarded Country Houses Wonderful meals of traditional Portuguese cuisine Wonderful medieval villages Friendly, welcoming people Unforgettable memories Technical sandy tracks Fast tracks to improve your drifting Tight montain turns GPS Navigation