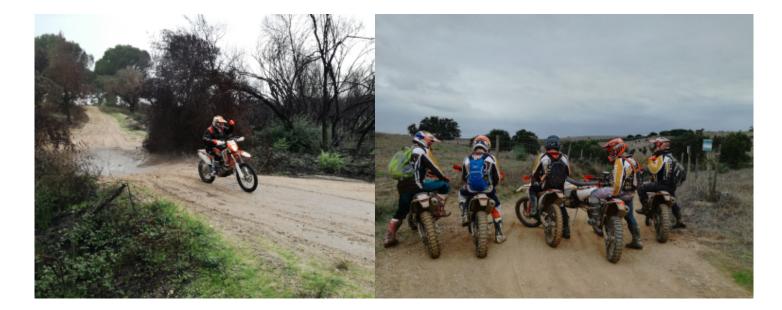

This tour is a total of 5 days; your arrival, plus 4 days biking and more than 800 kms of all kinds of trails through sand, rivers, mountains and valleys, forest, single track, technical and fast flat lanes.

#### You will experience

The beauty of Alentejo plains Typical style accommodation in awarded Country Houses Wonderful meals of traditional Portuguese cuisine Wonderful medieval villages Friendly, welcoming people Unforgettable memories Technical sandy tracks Fast tracks to improve your drifting Tight montain turns GPS Navigation