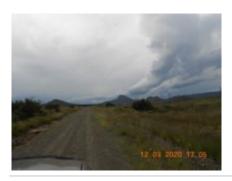

## Africa

Dauer des Trips Schwierigkeitsgrad Begleitfahrzeug

13 días noraml Ja

Sprache Reiseführer

en Ja

Our journey to the 'Roof of Africa' commences near Port Elizabeth in South Africa's Eastern Cape, before heading inland and upwards toward the moutain kingdom of Lesotho. In the world's highest country (on average), epic roads and scenery await in what is as close to a riders' paradise as we have seen anywhere. Lesotho offers mile-upon-mile of non-stop cornering action on tarmac of the highest quality, carrying very little traffic. The dirt road riding is equally impressive, without being too technical or strenous for the average experienced rider. This is a real rider's tour, featuring full days of stunning riding through incedibly diverse landscapes.