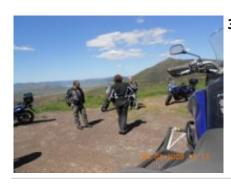

## Africa

Dauer des Trips Schwierigkeitsgrad Begleitfahrzeug

13 días noraml Ja

Sprache Reiseführer

en Ja

Our journey to the 'Roof of Africa' commences near Port Elizabeth in South Africa's Eastern Cape, before heading inland and upwards toward the moutain kingdom of Lesotho. In the world's highest country (on average), epic roads and scenery await in what is as close to a riders' paradise as we have seen anywhere. Lesotho offers mile-upon-mile of non-stop cornering action on tarmac of the highest quality, carrying very little traffic. The dirt road riding is equally impressive, without being too technical or strenous for the average experienced rider. This is a real rider's tour, featuring full days of stunning riding through incedibly diverse landscapes.

Lesotho feels like a land that time did indeed forget. In the highlands, pony-riding Basotho tribesmen outnumber motorised vehicles by some considerable degree and young boys herd their goats among traditonal African 'beehive' villages. Vast lakes and spectacular mountain vistas are our daily companions as the tour makes its way between suprsingly plush overnight destinations in outstanding locations. During this tour there is the opportunity to ponytrek in the mountains, visit Southern Africa's highest single-drop waterfall, or relax on a trout stream. Clean, friendly, and astoundingly scenic, we can't recommend this tour highly enough.