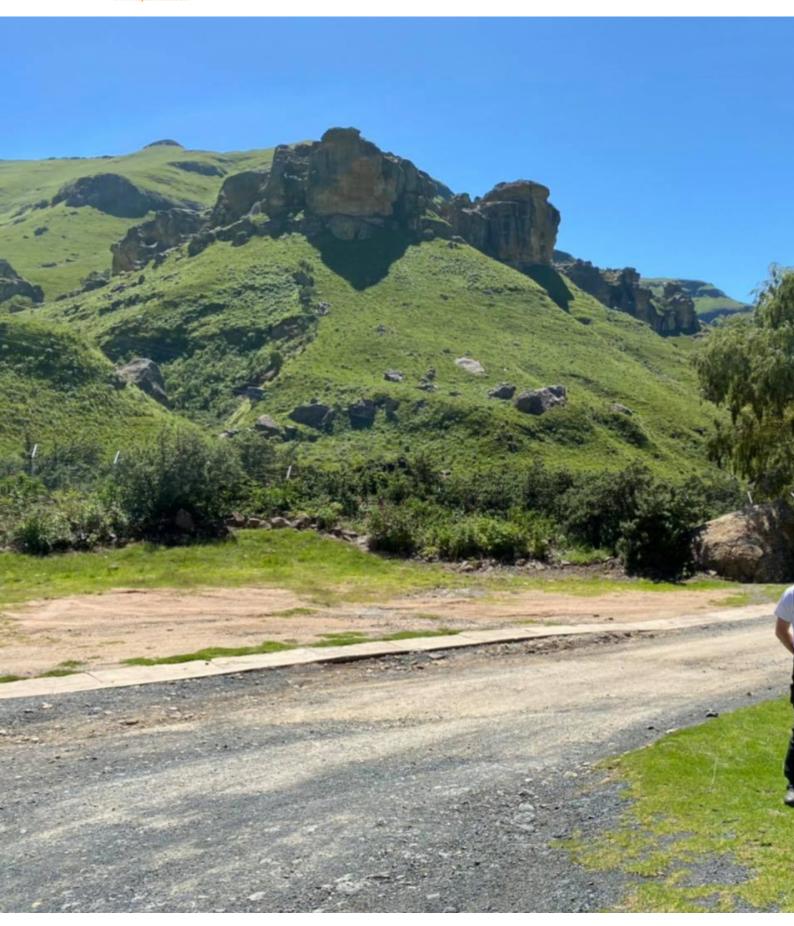

## Africa

Dauer des Trips Schwierigkeitsgrad Begleitfahrzeug

13 días noraml Ja

Sprache Reiseführer

en Ja

Our journey to the 'Roof of Africa' commences near Port Elizabeth in South Africa's Eastern Cape, before heading inland and upwards toward the moutain kingdom of Lesotho. In the world's highest country (on average), epic roads and scenery await in what is as close to a riders' paradise as we have seen anywhere. Lesotho offers mile-upon-mile of non-stop cornering action on tarmac of the highest quality, carrying very little traffic. The dirt road riding is equally impressive, without being too technical or strenous for the average experienced rider. This is a real rider's tour, featuring full days of stunning riding through incedibly diverse landscapes.

Lesotho feels like a land that time did indeed forget. In the highlands, pony-riding Basotho tribesmen outnumber motorised vehicles by some considerable degree and young boys herd their goats among traditonal African 'beehive' villages. Vast lakes and spectacular mountain vistas are our daily companions as the tour makes its way between suprsingly plush overnight destinations in outstanding locations. During this tour there is the opportunity to ponytrek in the mountains, visit Southern Africa's highest single-drop waterfall, or relax on a trout stream. Clean, friendly, and astoundingly scenic, we can't recommend this tour highly enough.