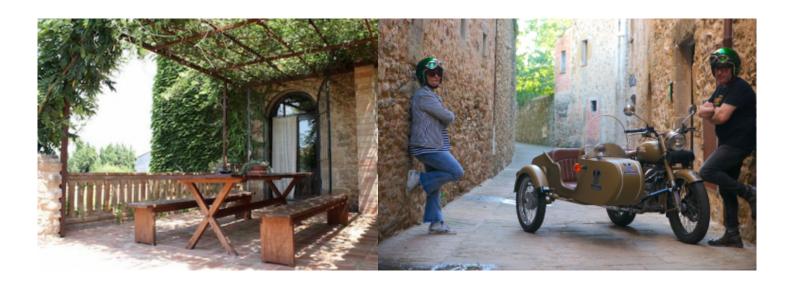

At the end of the route an exponential farmhouse from the 16th century stands next to a Romanesque church from the 12th century. Over the centuries it underwent a series of transformations until it became the liturgical and on-site Masía where we will stay. Its location and unique façade with large windows offer unbeatable views from any of its rooms.