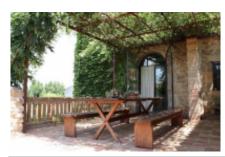

At the end of the route an exponential farmhouse from the 16th century stands next to a Romanesque church from the 12th century. Over the centuries it underwent a series of transformations until it became the liturgical and on-site Masía where we will stay. Its location and unique façade with large windows offer unbeatable views from any of its rooms.