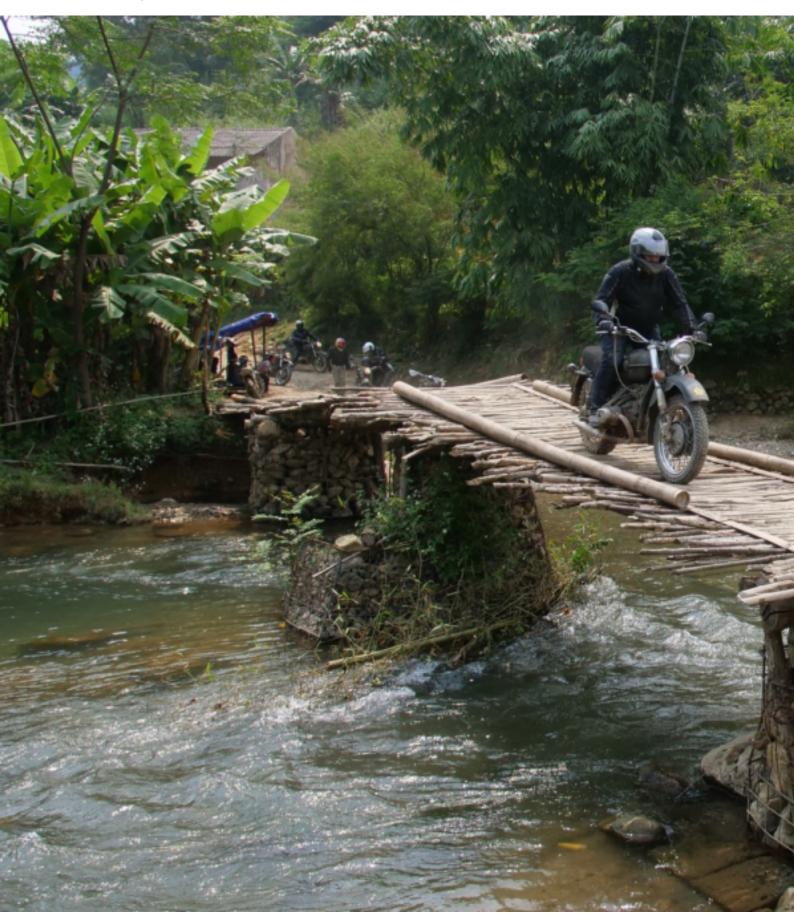

# Motorcycle dual-purpose and Adventure Mountains of Vietnam

Dauer des Trips Schwierigkeitsgrad Begleitfahrzeug

Reiseführer

9 días Easy-Normal Ja

en,es la

Sprache

When we hear Vietnam, the war with the US always comes to mind, but this country is much more than that ... These types of countries stand out for their people, their culture, their landscapes and way of life. In order to enjoy it in a different way, we propose it to you on two wheels. When you go on a motorcycle all the sensations multiply: the smiles and the looks of the people, the smells, the colors, the wind, the towns ... at that moment is when you really feel that you are living and interacting closely with the environment, and if there is a perfect country to have this experience that is Vietnam. Do not miss it, come with us to discover this incredible country on a classic 650 cc motorcycle