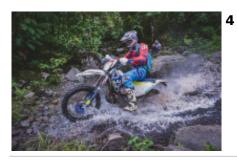

Tour duration: 7 days / 6 nights, including 4 days of enduro riding.

This is a unique experience to become familiar with the landscapes and culture of Colombia and its off-road paths.

It is a wonderful journey on Enduro motorcycles that reaches the most magical and unexplored places in Colombia.

You will discover its wonderful geography, infinite and imposing green mountains that constantly change their vegetation.

Rivers and canyons will be part of this journey.

Due to its topography and being immersed in the Andes mountain range, the landscapes, climates, and cultures of Colombia vary drastically in just a few kilometers. Riding on off-road paths becomes more than just a regular motorcycle riding experience; it becomes a unique and unforgettable adventure.