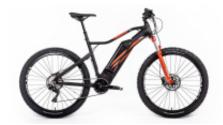

Bicycle Tour Girona and Medieval Catalonia Tour (6 days)

# Bicycle Tour Girona and Medieval Catalonia Tour (6 days)

| Dauer des Trips | Schwierigkeitsgrad | Begleitfahrzeug |
|-----------------|--------------------|-----------------|
| 6 días          | noraml             | Ja              |
| Sprache         | Reiseführer        |                 |
| en,es           | Nein               |                 |
|                 |                    |                 |