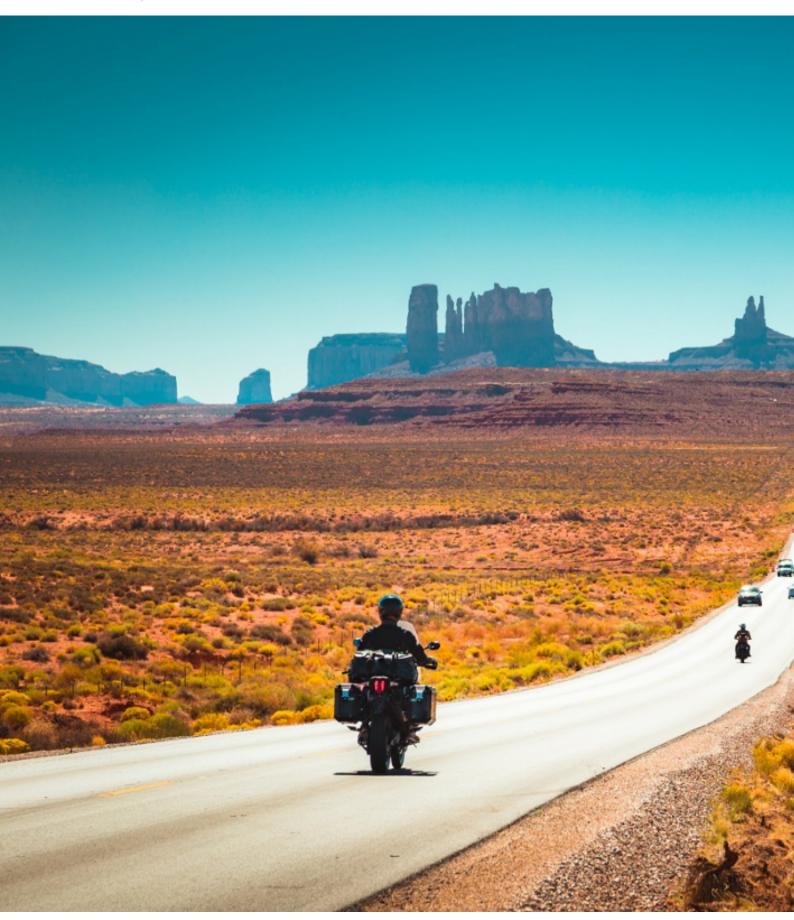

This tour starts in Los Angeles and finishes in Las Vegas, it's a total of 8 days of which we ride across the R66 during 6.

2300 km in California and Arizona. We'll pass through: Amboy, Kingman, Seligman, Hackberry, Williams, Oatman, Palm Springs, Laughlin, Grand Canyon NP, Monument Valley, Bryce Canyon NP, Zion NP, and of course, Las Vegas.

1 - - Los Angeles -

2 - Los Angeles - Palm Springs - 306

3 - Palm Springs - Laughlin - 374

4 - Laughlin - Grand Canyon - 394

5 - Grand Canyon - Oljato-Monument Valley - 274

6 - Oljato-Monument Valley - Bryce Canyon City - 547