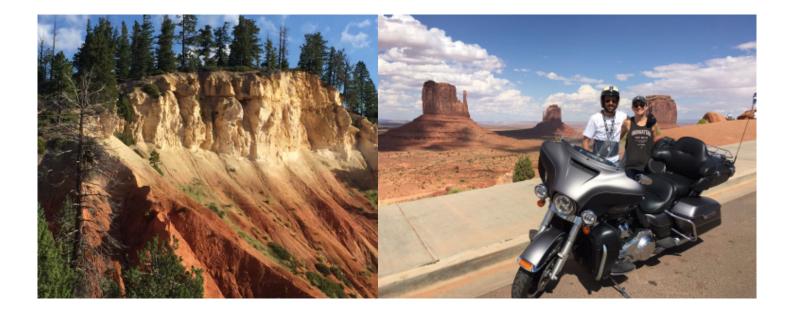

This tour starts in Los Angeles and finishes in Las Vegas, it's a total of 8 days of which we ride across the R66 during 6.

2300 km in California and Arizona. We'll pass through: Amboy, Kingman, Seligman, Hackberry, Williams, Oatman, Palm Springs, Laughlin, Grand Canyon NP, Monument Valley, Bryce Canyon NP, Zion NP, and of course, Las Vegas.