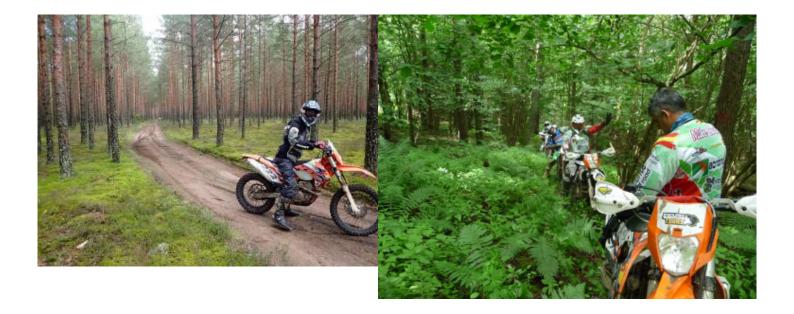

# **Motorcycle Enduro off Road tour Lithuania**

Duration Difficulty Support vehicle

5 días Normal-Hard Nej

Language Guide

en Ja

This motorcycle trip runs through the outskirts of Vilnius, we have the KTM 350 and 450 cc of 2016 very well maintained and incredible routes through the Lithuanian forests ... We always go back to sleep at the same hotel, owned by the guide and his wife We will do between 100 and 200 km per day depending on the level of the group

#### 2 - Trakai - Trakai - 80

Delivery of the motorbikes and start of the tour

Today we will do a little warm-up and a bike test through Trakai and Kernavė, and the Neris National Park. Tour of about 80 - 90km, 5 - 6 hours.

### 3 - Trakai - Trakai - 150

Today will be a difficult day because we will spend between 9 and 10 hours on the bike, and the one we will ride through Pabrade - Labanoras. And we will have the opportunity to visit the historical site of Kernave,

# 4 - Trakai - Trakai - 150

Today we will go out again early in the morning with the motorcycles and we will drive along tracks and forest roads for about 6 - 7 hours, we will stop to eat something and return to our guest house where a sauna and a good farewell dinner await us. Distance covered between 120 and 150 Km 6 - 7 hours of guaranteed fun As always, we return to our guest house.