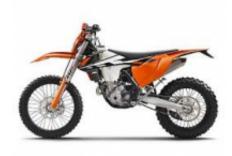

# **Motorcycle Enduro off Road tour Lithuania**

Duration Difficulty Support vehicle

5 días Normal-Hard Nej

Language Guide

en Ja

This motorcycle trip runs through the outskirts of Vilnius, we have the KTM 350 and 450 cc of 2016 very well maintained and incredible routes through the Lithuanian forests ... We always go back to sleep at the same hotel, owned by the guide and his wife We will do between 100 and 200 km per day depending on the level of the group