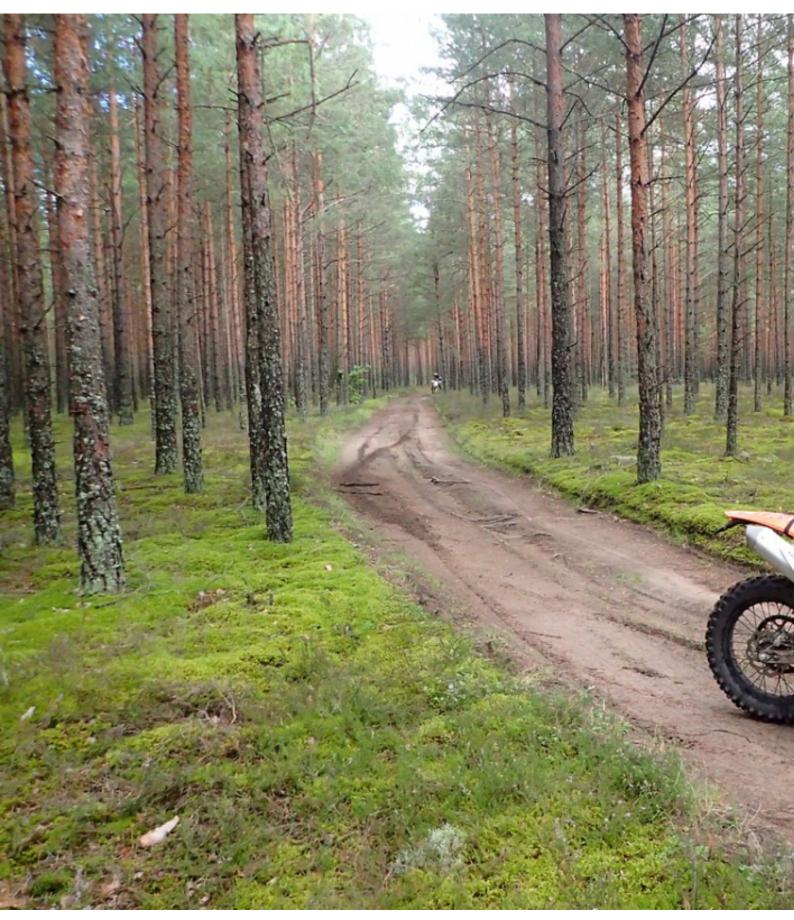

# **Motorcycle Enduro off Road tour Lithuania**

Duration Difficulty Support vehicle

5 días Normal-Hard Nej

Language Guide

en Ja

This motorcycle trip runs through the outskirts of Vilnius, we have the KTM 350 and 450 cc of 2016 very well maintained and incredible routes through the Lithuanian forests ... We always go back to sleep at the same hotel, owned by the guide and his wife We will do between 100 and 200 km per day depending on the level of the group

#### 2 - Trakai - Trakai - 80

Delivery of the motorbikes and start of the tour

Today we will do a little warm-up and a bike test through Trakai and Kernavė, and the Neris National Park. Tour of about 80 - 90km, 5 - 6 hours.

### 3 - Trakai - Trakai - 150

Today will be a difficult day because we will spend between 9 and 10 hours on the bike, and the one we will ride through Pabrade - Labanoras. And we will have the opportunity to visit the historical site of Kernave,

# 4 - Trakai - Trakai - 150

Today we will go out again early in the morning with the motorcycles and we will drive along tracks and forest roads for about 6 - 7 hours, we will stop to eat something and return to our guest house where a sauna and a good farewell dinner await us. Distance covered between 120 and 150 Km 6 - 7 hours of guaranteed fun As always, we return to our guest house.