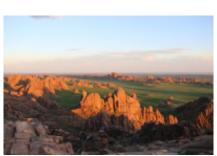

# Motorcycle Enduro off Road tour Mongolia Gobi desert

Duration Difficulty Support vehicle

10 días Normal-Hard Ja

Language Guide

en Ja

Motorcycle trip Gobi desert

The Gobi desert located between the border between Mongolia and China, is a wild and spectacular place, totally suitable for motorcycling. Our motorcycles are exciting machines, with great power, a good grip on the terrain and others are light, for long distances. We will go through the Gobi desert, passing by tracks, muddy roads, small roads with hardly any company. All this makes our bikes are ideal for this journey. On this tour we also find rock formations, canyons, the Gurvansaikhan mountain ranges and sand dunes up to 100km long, as well as forests of small trees and other types of vegetation.