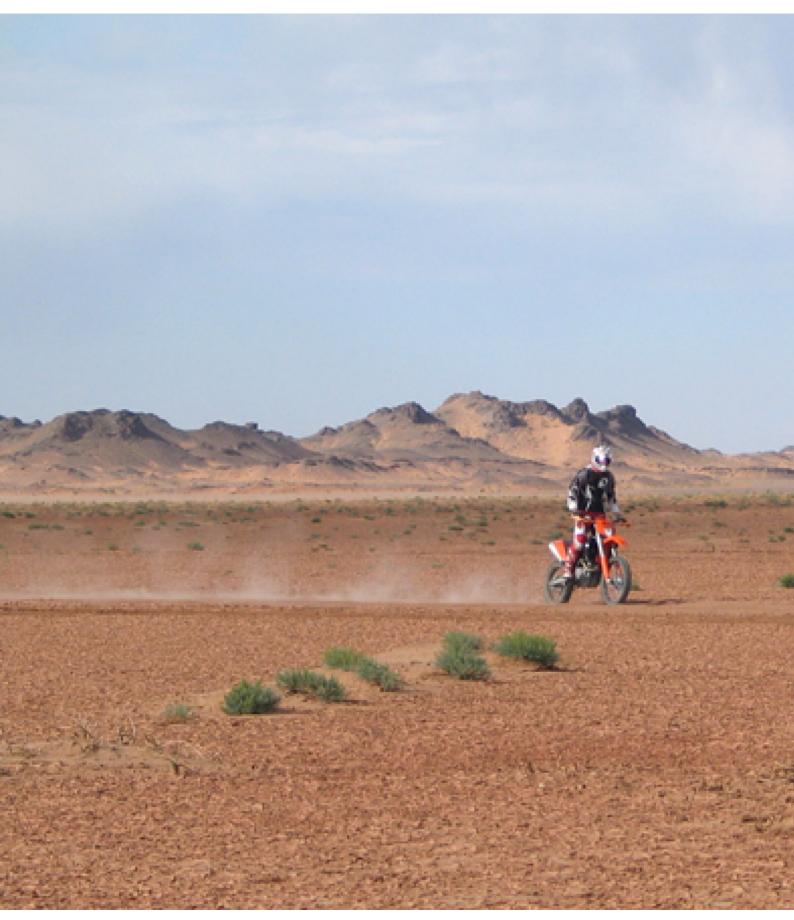

# Motorcycle Enduro off Road tour Mongolia Gobi desert

Duration Difficulty Support vehicle

10 días Normal-Hard Ja

Language Guide

en Ja

Motorcycle trip Gobi desert

The Gobi desert located between the border between Mongolia and China, is a wild and spectacular place, totally suitable for motorcycling. Our motorcycles are exciting machines, with great power, a good grip on the terrain and others are light, for long distances. We will go through the Gobi desert, passing by tracks, muddy roads, small roads with hardly any company. All this makes our bikes are ideal for this journey. On this tour we also find rock formations, canyons, the Gurvansaikhan mountain ranges and sand dunes up to 100km long, as well as forests of small trees and other types of vegetation.