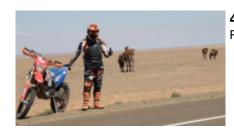

# Motorcycle Enduro off Road tour Mongolia Gobi desert

Duration Difficulty Support vehicle

10 días Normal-Hard Ja

Language Guide

en Ja

Motorcycle trip Gobi desert

The Gobi desert located between the border between Mongolia and China, is a wild and spectacular place, totally suitable for motorcycling. Our motorcycles are exciting machines, with great power, a good grip on the terrain and others are light, for long distances. We will go through the Gobi desert, passing by tracks, muddy roads, small roads with hardly any company. All this makes our bikes are ideal for this journey. On this tour we also find rock formations, canyons, the Gurvansaikhan mountain ranges and sand dunes up to 100km long, as well as forests of small trees and other types of vegetation.