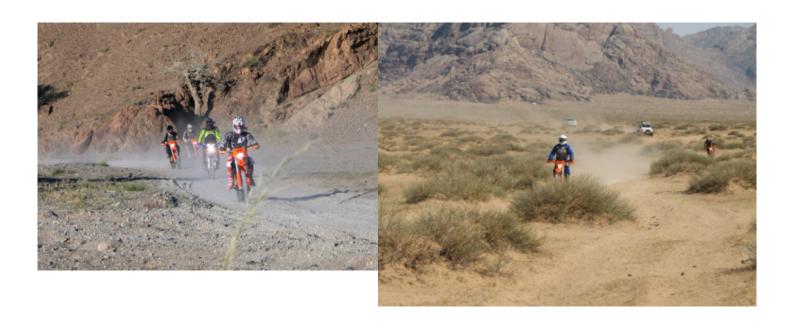

# Motorcycle Enduro off Road tour Mongolia Gobi desert

Duration Difficulty Support vehicle

10 días Normal-Hard Ja

Language Guide

en Ja

Motorcycle trip Gobi desert

The Gobi desert located between the border between Mongolia and China, is a wild and spectacular place, totally suitable for motorcycling. Our motorcycles are exciting machines, with great power, a good grip on the terrain and others are light, for long distances. We will go through the Gobi desert, passing by tracks, muddy roads, small roads with hardly any company. All this makes our bikes are ideal for this journey. On this tour we also find rock formations, canyons, the Gurvansaikhan mountain ranges and sand dunes up to 100km long, as well as forests of small trees and other types of vegetation.