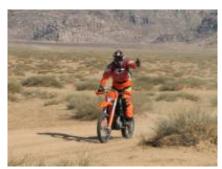

# Motorcycle Enduro off Road tour Mongolia Gobi desert

Duration Difficulty Support vehicle

10 días Normal-Hard Ja

Language Guide

en Ja

Motorcycle trip Gobi desert

The Gobi desert located between the border between Mongolia and China, is a wild and spectacular place, totally suitable for motorcycling. Our motorcycles are exciting machines, with great power, a good grip on the terrain and others are light, for long distances. We will go through the Gobi desert, passing by tracks, muddy roads, small roads with hardly any company. All this makes our bikes are ideal for this journey. On this tour we also find rock formations, canyons, the Gurvansaikhan mountain ranges and sand dunes up to 100km long, as well as forests of small trees and other types of vegetation.