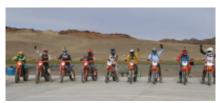

# Motorcycle Enduro off Road tour Mongolia Gobi desert

Duration Difficulty Support vehicle

10 días Normal-Hard Ja

Language Guide

en Ja

Motorcycle trip Gobi desert

The Gobi desert located between the border between Mongolia and China, is a wild and spectacular place, totally suitable for motorcycling. Our motorcycles are exciting machines, with great power, a good grip on the terrain and others are light, for long distances. We will go through the Gobi desert, passing by tracks, muddy roads, small roads with hardly any company. All this makes our bikes are ideal for this journey. On this tour we also find rock formations, canyons, the Gurvansaikhan mountain ranges and sand dunes up to 100km long, as well as forests of small trees and other types of vegetation.