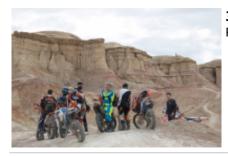

# Motorcycle Enduro off Road tour Mongolia Gobi desert

Duration Difficulty Support vehicle

10 días Normal-Hard Ja

Language Guide

en Ja

Motorcycle trip Gobi desert

The Gobi desert located between the border between Mongolia and China, is a wild and spectacular place, totally suitable for motorcycling. Our motorcycles are exciting machines, with great power, a good grip on the terrain and others are light, for long distances. We will go through the Gobi desert, passing by tracks, muddy roads, small roads with hardly any company. All this makes our bikes are ideal for this journey. On this tour we also find rock formations, canyons, the Gurvansaikhan mountain ranges and sand dunes up to 100km long, as well as forests of small trees and other types of vegetation.

**7 - Bayanzag - Saikhan-Ovoo -**Ride to Ongi Hiid where the ruins of a Buddhist monastery are on the mountain beside the Ongi River.

8 - Saikhan-Ovoo - Uubulan -Ride north to Ovorburd Els.

9 - Uubulan - Ulaanbaatar -Return to Ulaanbaatar.