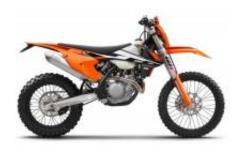

# Motorcycle Enduro off Road tour Mongolia Gobi desert

Duration Difficulty Support vehicle

10 días Normal-Hard Ja

Language Guide

en Ja

Motorcycle trip Gobi desert

The Gobi desert located between the border between Mongolia and China, is a wild and spectacular place, totally suitable for motorcycling. Our motorcycles are exciting machines, with great power, a good grip on the terrain and others are light, for long distances. We will go through the Gobi desert, passing by tracks, muddy roads, small roads with hardly any company. All this makes our bikes are ideal for this journey. On this tour we also find rock formations, canyons, the Gurvansaikhan mountain ranges and sand dunes up to 100km long, as well as forests of small trees and other types of vegetation.