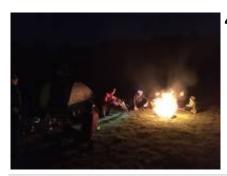

#### ENDURO IN Transylvania.

In this option we propose a somewhat shorter route but also cheaper, We propose a 6-day outing of which 4 will go on an enduro motorcycle through the most remote areas of Transylvania. This route is of high level, it is a demanding route at a technical and physical level, but it brings incredible sensations to the riders who dare to come with us ...