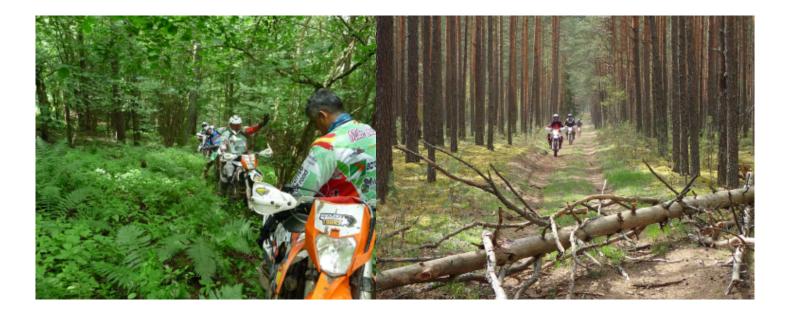

#### ENDURO IN Transylvania.

In this option we propose a somewhat shorter route but also cheaper, We propose a 6-day outing of which 4 will go on an enduro motorcycle through the most remote areas of Transylvania. This route is of high level, it is a demanding route at a technical and physical level, but it brings incredible sensations to the riders who dare to come with us ...

If you like the HARD ENDURO, this is your destination!

1 - - Sibiu - 0

2 - Sibiu - Sibiu - 120

3 - Sibiu - Sibiu - 90

4 - Sibiu - Sibiu - 150

5 - Sibiu - Sibiu - 130

6 - Sibiu - - 0

**EXC 450** + \$0.00