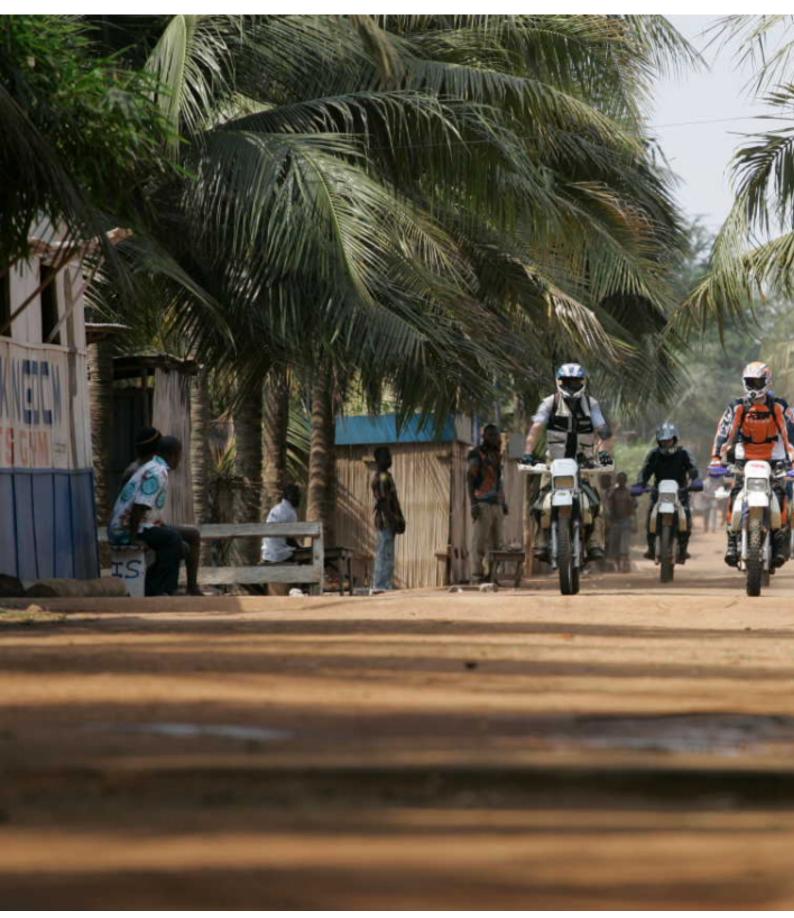

# Motorcycle Enduro off Road tour, Togo & Benin Vaoudou traks

**Duration Difficulty Support vehicle** 

8 días Normal-Hard Ja

Language Guide

fr Ja

Superb adventure raid on the slopes of Togo and South Benin. crossing Lake Togo by canoe, tour of Lake Ahémé, passage to Ouidah the cradle of voodoo, lacustrine city of Ganvié, Kingdom of the Kings of Abomey, mountains, rain forest and plateau in Togo. A very varied week allowing a safe discovery of these two ideal countries in motorcycle.

1 - - Lome - 0

2 - Lome - Grand Popo - 160 km

3 - Ouidah - Ouidah - 120 km

4 - Ouidah - Abomey - 170 km

5 - Abomey - Atakpame - 150 km

🎇 6 - Atakpame - Badou - 150 km

8 - Station Météorologique de Koumakonda - Lome - 180 km