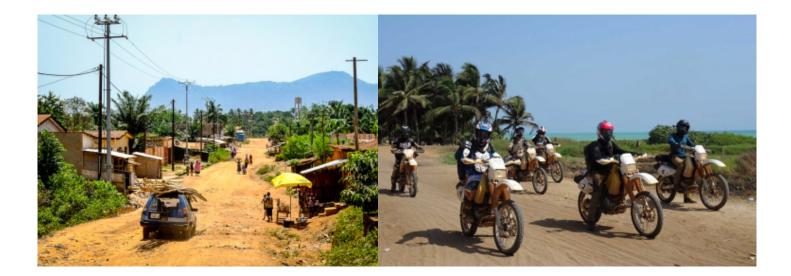

# Motorcycle Enduro off Road tour, Togo & Benin Vaoudou traks

**Duration Difficulty Support vehicle** 

8 días Normal-Hard Ja

Language Guide

fr Ja

Superb adventure raid on the slopes of Togo and South Benin. crossing Lake Togo by canoe, tour of Lake Ahémé, passage to Ouidah the cradle of voodoo, lacustrine city of Ganvié, Kingdom of the Kings of Abomey, mountains, rain forest and plateau in Togo. A very varied week allowing a safe discovery of these two ideal countries in motorcycle.

1 - - Lome - 0

2 - Lome - Grand Popo - 160 km

3 - Ouidah - Ouidah - 120 km

4 - Ouidah - Abomey - 170 km

5 - Abomey - Atakpame - 150 km

🎇 6 - Atakpame - Badou - 150 km

8 - Station Météorologique de Koumakonda - Lome - 180 km