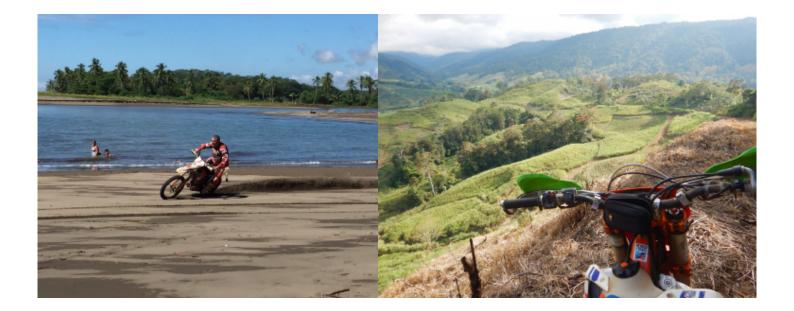

## 3 - Santa Ana - Playa Hermosa, Costa Rica - 70 km

Santa Ana / Hermosa Beach (Pacific Coast) Descending the Central Pacific side. A very varied stage, the route will take us through the mountains from the Puriscal area, down to tropical forests and coastal jungles, to end on a beach deserted Pacific. Night at Playa Hermosa, a famous surf spot (near Playa Jaco). We will pass the night at Playa Hermosa, with your feet in the water, on a beautiful volcanic beach with black sand.

#### 2 - Santa Ana - Santa Ana - 90 km

Santa Ana / Puriscal / Santa Ana We start with the delivery of the motorcycles, we will carry out a high mountain stage, Puriscal area, crossing different valleys, coffee plantations, river crossings ... Traditional food. Night in Santa Ana