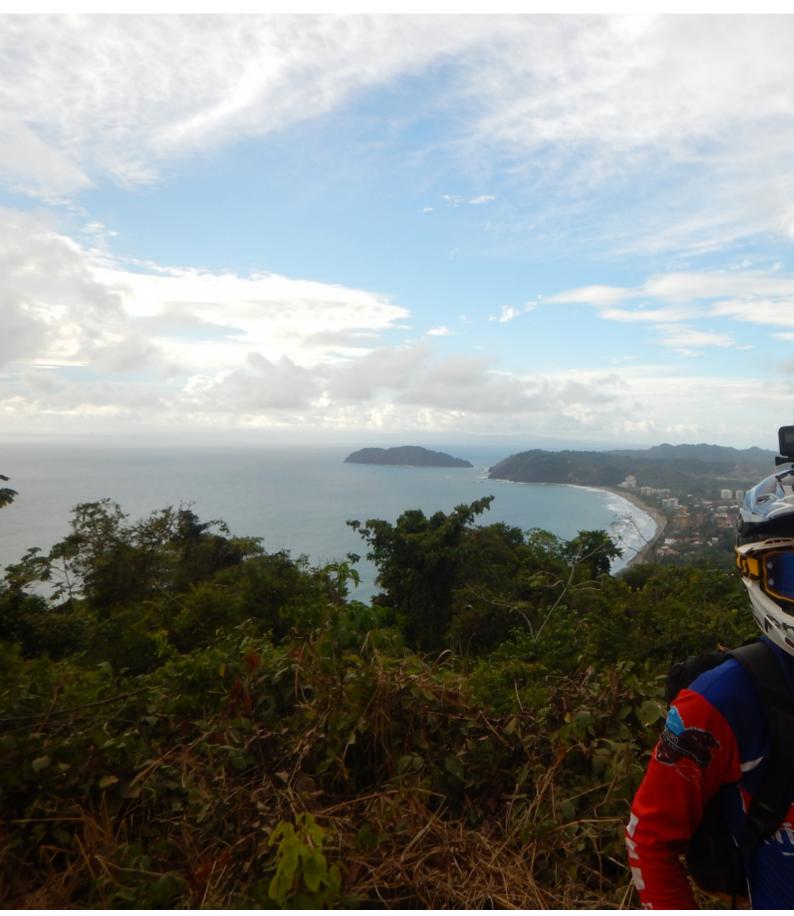

## 3 - Santa Ana - Playa Hermosa, Costa Rica - 70 km

Santa Ana / Hermosa Beach (Pacific Coast) Descending the Central Pacific side. A very varied stage, the route will take us through the mountains from the Puriscal area, down to tropical forests and coastal jungles, to end on a beach deserted Pacific. Night at Playa Hermosa, a famous surf spot (near Playa Jaco). We will pass the night at Playa Hermosa, with your feet in the water, on a beautiful volcanic beach with black sand.