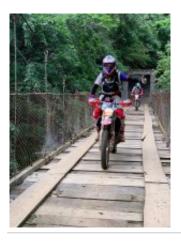

## 3 - Santa Ana - Playa Hermosa, Costa Rica - 70 km

Santa Ana / Hermosa Beach (Pacific Coast) Descending the Central Pacific side. A very varied stage, the route will take us through the mountains from the Puriscal area, down to tropical forests and coastal jungles, to end on a beach deserted Pacific. Night at Playa Hermosa, a famous surf spot (near Playa Jaco). We will pass the night at Playa Hermosa, with your feet in the water, on a beautiful volcanic beach with black sand.

## 4 - Playa Hermosa, Costa Rica - Santa Ana - 90 km

Hermosa Beach / Santa Ana Stages of technical trails in the hills of the Pacific coast, clay and slippery terrain. We will cross Carara National Park, river crossing. The day will end with the ascent to the mountain of Puriscal. Night in Santa Ana.