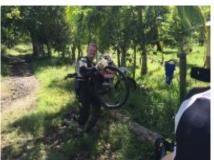

## 4 - Playa Hermosa, Costa Rica - Santa Ana - 90 km

Hermosa Beach / Santa Ana Stages of technical trails in the hills of the Pacific coast, clay and slippery terrain. We will cross Carara National Park, river crossing. The day will end with the ascent to the mountain of Puriscal. Night in Santa Ana.

## 5 - Santa Ana - Santa Ana - 80 km

Santa Ana / Siquires / Santa Ana Departure and return by bus from the hotel. The Pacuare River is one of the 5 best rafting rivers in the world. They will be accompanied by certified professional guides. A 30 km trip will make us discover landscapes incredible and inaccessible in the middle of the jungle in the center of the gigantic Mulurbi indigenous reserve waterfalls, canyons, safe rapids, tropical fauna and flora. Picnic on the river bank ... We leave civilization behind, an unforgettable adventure! Exit on the Caribbean side towards Siquirres and return by bus through the Braulio Carillo National Park. Night in Santa Ana.