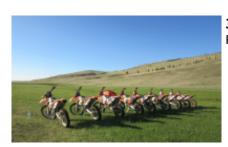

Most of the tour is on rough jeep tracks, packed mud or rock. There may be some river crossings (depends on recent weather conditions), although we travel out of our way to find bridges to cross the big rivers. All nights on tour are spent in the wild, camping in tents and we cover a distance of approximately 1300km in 6 days.