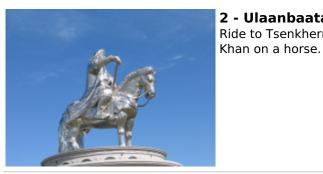

**1 - Ulaanbaatar - Ulaanbaatar -** Arrive Ulaanbaatar.

**2 - Ulaanbaatar - Khukh nuur -**Ride to Tsenkhermandal, on the way visiting the huge silver statue of Genghis

**3 - Khukh nuur - Onon -**Ride to Binder. Visit Baldan Baraivan monastery.