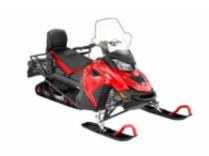

hore. - Dinner in the hotel



#### 4 - Rukatunturi - Kuntivaara - 120

Day 4 "Snowmobile safari to Russian border" (driving approx. 120 km) -Breakfast in the hotel This long full day safaris gives you memorable moments both at winter dusk or in the bright spring sunlight. The safari takes you through the vast areas of Kuusamo wilderness all the way to the Russian border zone and on top of Kuntivaara fell, from where you can already see to Russia! This safari suits best for drivers who already have some experience in snowmobiling. Lunch is served midway at a cozy private restaurant by the eastern border - Dinner in the hotel



## 5 - Rukatunturi - Kuusamo Airport - 27 Departure:

After a leisurely breakfast, time to say good-bye to this untouched wilderness. Transfer to Kuusamo airport.



## Lynx Adventure LX 600 ACE 2019 + \$0.00

# Dates & prices

# Options

#### Included

| Ω | 9 |
|---|---|
| Ĥ | 7 |

Guide



Førerens hjelm



Jakker



Støvler



Breakfast



Extreme cold protection





Local taxes



Motorcycle rental



On route snacks







Tank bag



Passagerens hjelm



Bukser



Guantes



Dinner



Hotel



Lunch



Non-Alcoholic beverages water-coffee



Petrol & oil

#### Not included



# Other information

# Omkostninger for aflysning før tid

Important notice, in case of cancellation:

The flight tickets, supplements and optional services subscribed in this tour regardless of the basic program, are subject to 100% of early cancellation costs.