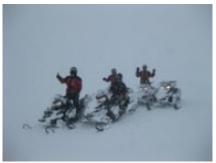

#### 2 - Rukatunturi - Kuusamo - 80

Day 2 "Snowmobiling in Ruka/Kuusamo area (driving approx. 80 km) -Breakfast in the cottage - Transfer to our safari house - Dressing up and driving + safety instructions This longer snowmobile safari takes you to deeper into Kuusamo wilderness. On this safari we drive altogether 80 km and have a warming up break with soup lunch in an idyllic private restaurant -Dinner in the hotel

## 3 - Rukatunturi - Posio - 100

Day 3 Snowmobiling to Posio (driving approx. 100 km) - Breakfast in the hotel Today's safari takes us to Posio which is the neighborhood municipality of Kuusamo. During the safari we have nice driving on lakes and also in the forest. We enjoy the lunch in Himmerki restaurant on the lake shore. - Dinner in the hotel

#### 4 - Rukatunturi - Kuntivaara - 120

Day 4 "Snowmobile safari to Russian border" (driving approx. 120 km) -Breakfast in the hotel This long full day safaris gives you memorable moments both at winter dusk or in the bright spring sunlight. The safari takes you through the vast areas of Kuusamo wilderness all the way to the Russian border zone and on top of Kuntivaara fell, from where you can already see to Russia! This safari suits best for drivers who already have some experience in snowmobiling. Lunch is served midway at a cozy private restaurant by the eastern border - Dinner in the hotel