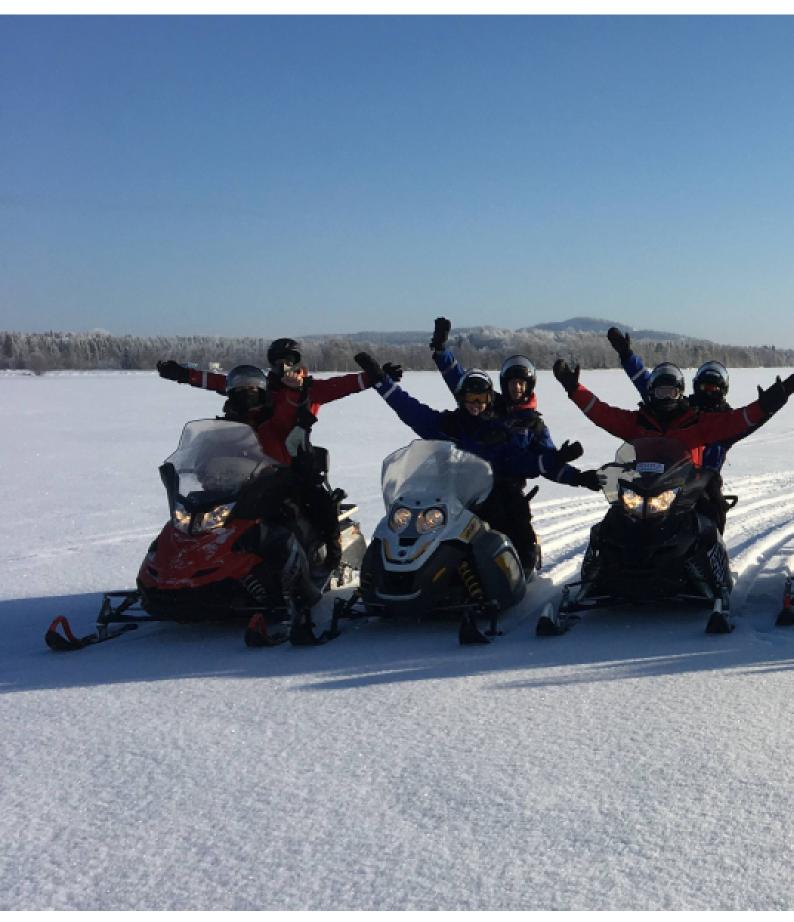

### KUUSAMO OFFERS GREAT SURROUNDINGS FOR SNOWMOBILE SAFARIS!

Ja

en,es

If you like to feel the speed, are into driving a motorized vehicle and ready to venture into the snowy wilderness, then snowmobiling is the adventure for you. Snowmobile safari, whether you do it during daytime or aurora hunting at night, is an experience you will not forget. Snowmobiling is suitable for families as well as adventurous adults. Just pick the right type of safari below and off you go! After a guided safari, the most adventurous ones can rent a snowmobile and explore the arctic forest on their own.

#### 2 - Rukatunturi - Kuusamo - 80

Day 2 "Snowmobiling in Ruka/Kuusamo area (driving approx. 80 km) -Breakfast in the cottage - Transfer to our safari house - Dressing up and driving + safety instructions This longer snowmobile safari takes you to deeper into Kuusamo wilderness. On this safari we drive altogether 80 km and have a warming up break with soup lunch in an idyllic private restaurant -Dinner in the hotel