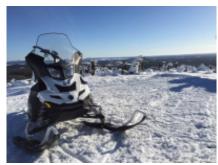

### KUUSAMO OFFERS GREAT SURROUNDINGS FOR SNOWMOBILE SAFARIS!

Ja

en,es

If you like to feel the speed, are into driving a motorized vehicle and ready to venture into the snowy wilderness, then snowmobiling is the adventure for you. Snowmobile safari, whether you do it during daytime or aurora hunting at night, is an experience you will not forget. Snowmobiling is suitable for families as well as adventurous adults. Just pick the right type of safari below and off you go! After a guided safari, the most adventurous ones can rent a snowmobile and explore the arctic forest on their own.

Finland is one of the most unrestricted areas in the world for snowmobile vacations: anyone with a driving licence can rent a skidoo or take part some of several snowmobile programmes and enjoy hundreds of kilometres of prepared snow tracks.