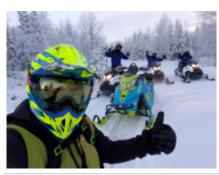

### KUUSAMO OFFERS GREAT SURROUNDINGS FOR SNOWMOBILE SAFARIS!

Ja

en,es

If you like to feel the speed, are into driving a motorized vehicle and ready to venture into the snowy wilderness, then snowmobiling is the adventure for you. Snowmobile safari, whether you do it during daytime or aurora hunting at night, is an experience you will not forget. Snowmobiling is suitable for families as well as adventurous adults. Just pick the right type of safari below and off you go! After a guided safari, the most adventurous ones can rent a snowmobile and explore the arctic forest on their own.

If you are eager for more after the guided snowmobile tour, you can always rent snowmobiles on your own. There are more than 700 kilometres of snowmobile tracks from which 500 are regularly maintained. To find your way around, you can either by traditional paper map form the local shops or an online map where you can also follow the maintenance on real time