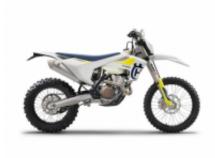

# Motorcycle Enduro off Road tour Georgia, Enduro off Road Kazbegi Shatili

DurationDifficultySupport vehicle6 díasNormal-HardJaLanguageGuideenJa

We propose you this route through the Georgian Caucasus, on Husqvarna 701 motorcycles and also in Buggy Polaris RZR.

#### 6 - Tbilisi - Tbilisi - 0

DEPARTURE - Transfer from hotel to Tbilisi airport.

**TE 350** + \$0.00

RZR XP® 4 1000 EPS + \$227.45

Dates & prices