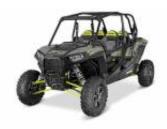

# Motorcycle Enduro off Road tour Georgia, Enduro off Road Kazbegi Shatili

DurationDifficultySupport vehicle6 díasNormal-HardJaLanguageGuideenJa

We propose you this route through the Georgian Caucasus, on Husqvarna 701 motorcycles and also in Buggy Polaris RZR.

#### 6 - Tbilisi - Tbilisi - 0

DEPARTURE - Transfer from hotel to Tbilisi airport.

**TE 350** + \$0.00

RZR XP® 4 1000 EPS + \$227.45

Dates & prices