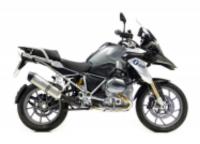

**R 1200 GS LC** + 570,00 €

**F 850 GS** + 570,00 €

**R 1250 GS** + 730,00 €

**F 750 GS** + 570,00 €

Dates & prices

|                            | 2x people, 1x motorcycle in double room | 2x people, 2x motorcycles in<br>double room | 1x person, 1x motorcycle in single room |
|----------------------------|-----------------------------------------|---------------------------------------------|-----------------------------------------|
| 2025-05-20 -<br>2025-05-30 | 5.246,85 €                              | 6.297,90 €                                  | 3.672,90 €                              |
| 2026-05-19 -<br>2026-05-29 | 5.246,85€                               | 6.297,90€                                   | 3.672,90€                               |