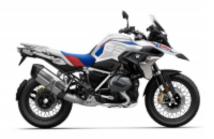

**R 1200 GS LC** + 570,00 €

**F 850 GS** + 570,00 €

**R 1250 GS** + 730,00 €

**F 750 GS** + 570,00 €

Dates & prices

|                            | 2x people, 1x motorcycle in double room | 2x people, 2x motorcycles in<br>double room | 1x person, 1x motorcycle in single room |
|----------------------------|-----------------------------------------|---------------------------------------------|-----------------------------------------|
| 2025-05-20 -<br>2025-05-30 | 5.246,85 €                              | 6.297,90 €                                  | 3.672,90 €                              |
| 2026-05-19 -<br>2026-05-29 | 5.246,85€                               | 6.297,90€                                   | 3.672,90€                               |