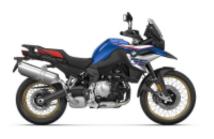

**R 1200 GS LC** + 570,00 €

**F 850 GS** + 570,00 €

**R 1250 GS** + 730,00 €

**F 750 GS** + 570,00 €

Dates & prices

|                            | 2x people, 1x motorcycle in double room | 2x people, 2x motorcycles in<br>double room | 1x person, 1x motorcycle in single room |
|----------------------------|-----------------------------------------|---------------------------------------------|-----------------------------------------|
| 2025-05-20 -<br>2025-05-30 | 5.246,85 €                              | 6.297,90 €                                  | 3.672,90 €                              |
| 2026-05-19 -<br>2026-05-29 | 5.246,85€                               | 6.297,90€                                   | 3.672,90€                               |