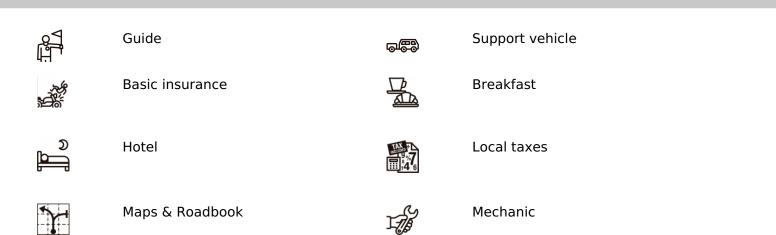

# Motorcycle dual-purpose and Adventure Greece, Best of Greece on a BMW

| Duration | Difficulty | Support vehicle |
|----------|------------|-----------------|
| 11 días  | Normal     | Ja              |
| Language | Guide      |                 |
| en,es    | Ja         |                 |
|          |            |                 |

## Included

ARE

626

Parking

Spare motorcycle

ð

Transfers