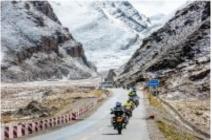

Start from Lhasa and cross the hinterland of Ali and Qiangtang grassland, head for the most beautiful lakes. You can see various lakes, holy snow mountain and wild animals along the route with average altitude of 4,500 meters, moreover, the passes with altitude above 5,000 meters can be seen everywhere. Need to ride a long distance from one staging post and accommodation to the next one because of this is a secluded region.

Not everyone has the opportunity to see the most magnificent scenery. This tour will be a challenge to riders' courage and willpower, your motorcycle tour experience must be enhanced by this tour.