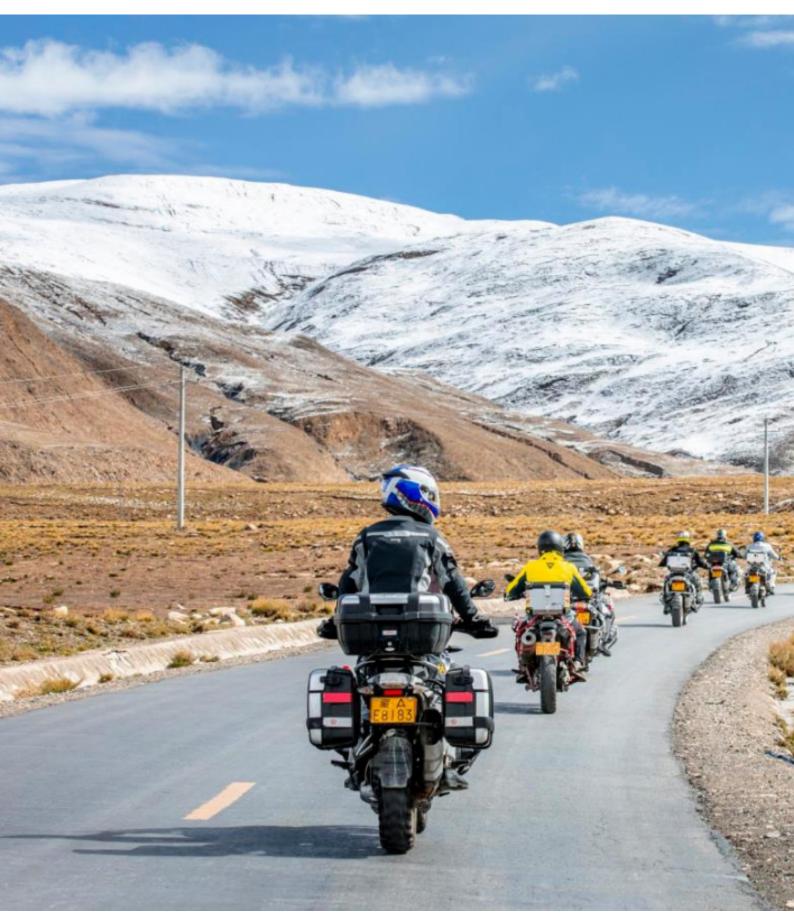

Start from Lhasa and cross the hinterland of Ali and Qiangtang grassland, head for the most beautiful lakes. You can see various lakes, holy snow mountain and wild animals along the route with average altitude of 4,500 meters, moreover, the passes with altitude above 5,000 meters can be seen everywhere. Need to ride a long distance from one staging post and accommodation to the next one because of this is a secluded region.

Not everyone has the opportunity to see the most magnificent scenery. This tour will be a challenge to riders' courage and willpower, your motorcycle tour experience must be enhanced by this tour.