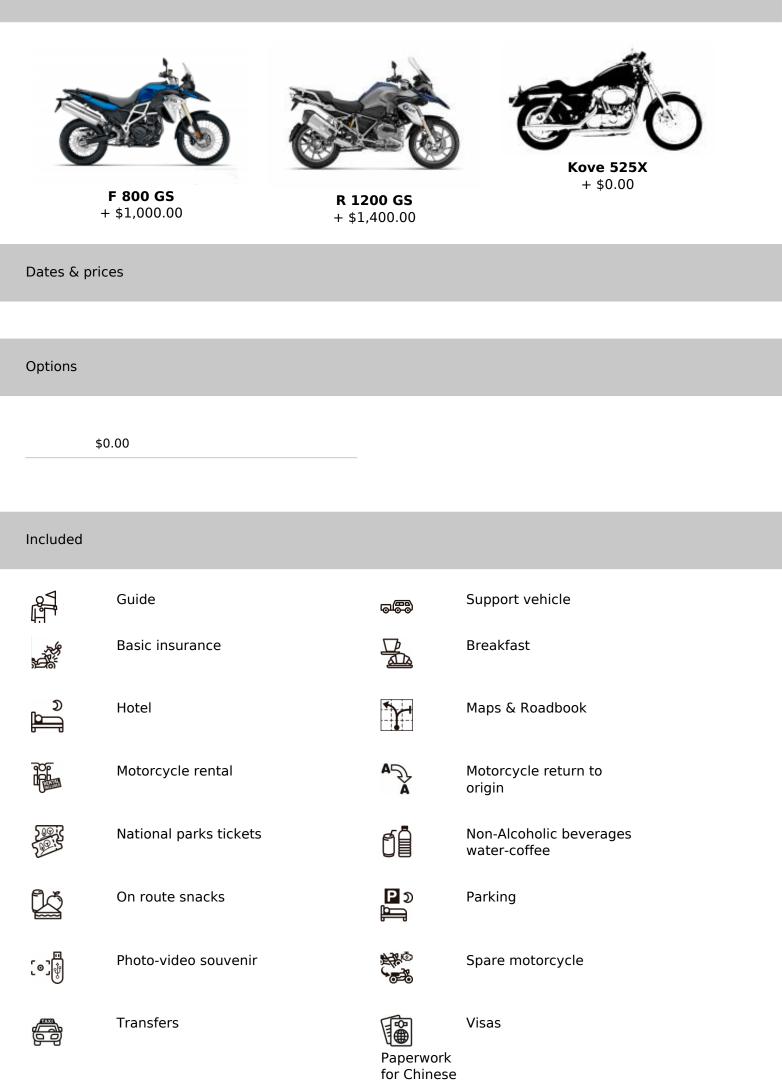

# Motorcycle dual-purpose and Adventure Tibet. Mount Kailash.

| Duration | Difficulty | Support vehicle |
|----------|------------|-----------------|
| 14 días  | Normal     | Ja              |
| Language | Guide      |                 |
|          |            |                 |
| en       | Ja         |                 |