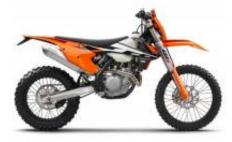

#### A MOTORCYCLE TOUR WITH ADRENALINE, HERITAGE AND MODERNITY

This Enduro tour begins in the Porto city center. After a short 15-minute ride up the banks of the Douro, at Serra de Valongo, the offroad experience begins through the famous trails of the Extreme XL Lagares.

A true haven for Enduro lovers, the mountain peaks of Serra de Valongo, with its very technical rocky trails and stunning backdrop, make for a thrilling ride. For the less experienced riders, alternative trails are always available.

For three days, you will enjoy the best enduro trails, riding the latest KTM motorbikes (of-the-year models) through river beds, and in some cases through streams, supported by experienced enduro guides who will lead you through some unbelievable places. At the end of each day, after all challenges have been met, everyone will feel like an Enduro hero and can experience a warming group dinner.

**EXC 450** + \$0.00

**EXC 350** + \$0.00