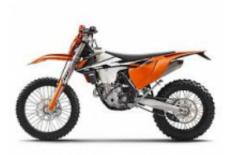

#### A MOTORCYCLE TOUR WITH ADRENALINE, HERITAGE AND MODERNITY

This Enduro tour begins in the Porto city center. After a short 15-minute ride up the banks of the Douro, at Serra de Valongo, the offroad experience begins through the famous trails of the Extreme XL Lagares.

A true haven for Enduro lovers, the mountain peaks of Serra de Valongo, with its very technical rocky trails and stunning backdrop, make for a thrilling ride. For the less experienced riders, alternative trails are always available.

For three days, you will enjoy the best enduro trails, riding the latest KTM motorbikes (of-the-year models) through river beds, and in some cases through streams, supported by experienced enduro guides who will lead you through some unbelievable places. At the end of each day, after all challenges have been met, everyone will feel like an Enduro hero and can experience a warming group dinner.

**EXC 450** + \$0.00

**EXC 350** + \$0.00