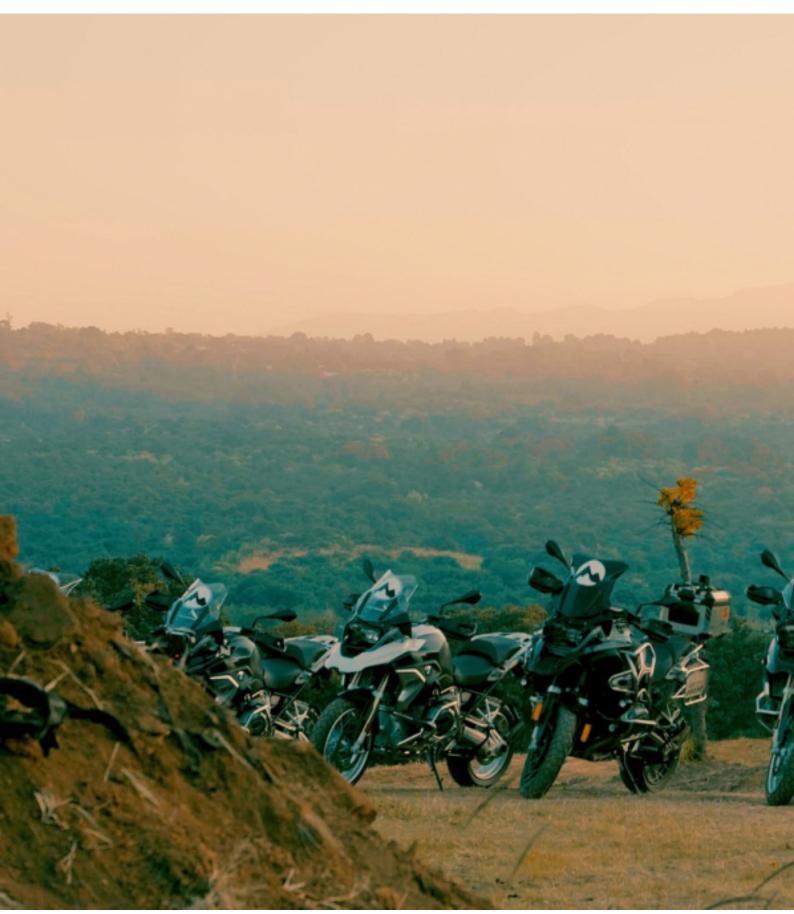

# Motorcycle dual-purpose and Adventure The Grandeur Of Mexico

| 11 días Normal Ja |  |
|-------------------|--|
| 11 dias Normal Ja |  |
| Language Guide    |  |
| en,es Ja          |  |

Travel more than 1,850 km (1,150 miles) on one of the most spectacular routes in Mexico, with all the safety, attention, and service that only us can offer. Our Tours have everything. All you need to worry about is riding and enjoying the road on our BMW motorcycles. We will take care of the food, lodging, security, assistance, entrance to all the places of interest, etc.