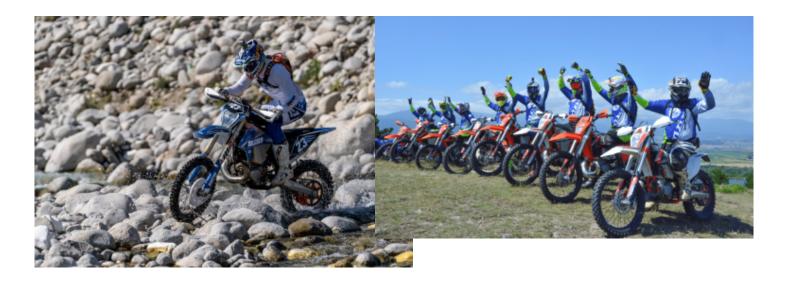

# Motorcycle Enduro off Road Bulgaria long tour

DurationDifficultySupport vehicle8 díasNormal-HardJaLanguageGuidefrJa

Do you like hard enduro?

We offer you this 8-day enduro route 5 of them on a KTM motorcycle where you will discover Bulgaria in a different way.

#### 1 - Sofia - Gabrovo - 267 km

We fly to Sofia, where we will pick you up to take you to the concentration hotel located in Gobrovo (about two and a half hours away)

Once at the hotel, we meet the guide and his team and we hold a small explanatory meeting of what we are going to do and see in the coming days.