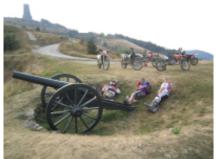

On this route through the deepest and most inhospitable mountains in Europe, with trees over 40 meters, where you can find deer, bears, wolves and all kinds of fauna, you will feel like a professional hardener, always surrounded by mud, rivers, stones and trialeras of heart attack ...

#### 2 - Gabrovo - Gabrovo - 100 km

We get up early, and a good breakfast awaits us, before we start on the bikes ...

The route always starts and ends in Gobrovo, and will be between 80 and 120 km per day (about 8 hours on the bike)