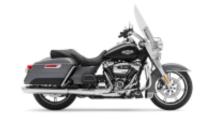

9 - Blue Mountains - Hunter Region -

10 - Hunter Region - Armidale -

11 - Armidale - Waterfall Way -

12 - Waterfall Way - Byron Bay -

14 - Gold Coast - -

F 700 GS + \$0.00

DL 650 V Strom + \$0.00

**Road King Street Classic Class** + \$249.78