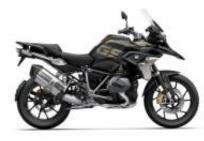

5 - Salamanca - Porto - 373

**Scrambler Sixty2 400** + \$312.35

**R 1250 GS LC** + \$537.02

My own motorbike + \$0.00

**Tenere 700** + \$372.62

Dates & prices