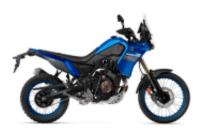

5 - Salamanca - Porto - 373

**Scrambler Sixty2 400** + \$312.35

**R 1250 GS LC** + \$537.02

My own motorbike + \$0.00

**Tenere 700** + \$372.62

Dates & prices