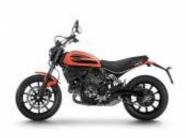

5 - Salamanca - Porto - 373

**Scrambler Sixty2 400** + \$312.35

**R 1250 GS LC** + \$537.02

My own motorbike + \$0.00

**Tenere 700** + \$372.62

Dates & prices