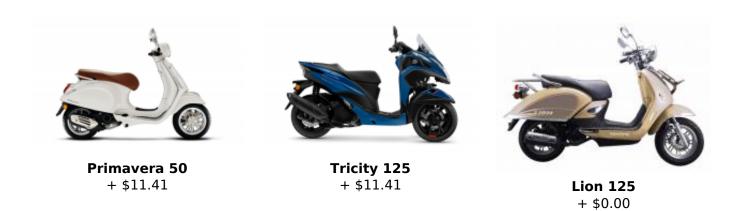

# Dobříš Castle

The Rococo Dobříš Castle and its adjacent parks date back to the second half of the 18th century when the original Baroque Castle was destroyed by fire.

#### Castle Mníšek pod Brdy

A quadrangular castle, situated in the picturesque landscape of the Brdy Highlands near Prague. The interiors, divided into two guided tours, are richly decorated with furniture from the Baroque to the 20th century.

#### **Castle Zbraslav**

In the vicinity of the city of Prague, a village called Zbraslav was founded and became royal property. From 1292 onwards, the royal estate was administered by Cistercian monks, to whom King Wenceslas II donated the estate and decreed the royal burial place to be at Zbraslav.

Languages Offered: English, Czech, Russian







# 1 - Prague - Prague - 158



Dates & prices

# Included



Local taxes



Motorcycle rental



Maps & Roadbook



Non-Alcoholic beverages water-coffee



Petrol & oil



Tips

### Not included

|     | Guide                          | o Eð          | Support vehicle               |
|-----|--------------------------------|---------------|-------------------------------|
| 100 | Alcoholic beverages            |               | Basic insurance               |
|     | Breakfast                      | Ð             | Damage deposit                |
| iởi | Dinner                         |               | Enduro body protection<br>kit |
| *0  | Extreme cold protection<br>kit | <u>ل</u>      | Ferrys                        |
| XX  | Flights                        | The<br>second | Hotel                         |
| ĬŎĬ | Lu