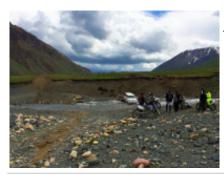

#### 2 - Tbilisi - Tbilisi - 150

Tbilisi – Rustavi – Dawid Gareja-Tbilisi Enduro tour to Savane: Today you can expect an unforgettable, 130 km long drive through the steppe, which with its barren desert character is reminiscent of a bizarre lunar landscape. The route leads to a forgotten rock monastery, a remote relic from the past with beautiful wall paintings from the Byzantine era. The monastery is an absolute insider tip and is only visited by a few, local off-road tours and not by mass tourism. In the afternoon we visit the famous Dawit Gareja monastery, from the 6th century, which is associated with the origin of Christianity in Georgia and has a particularly high religious and spiritual importance.