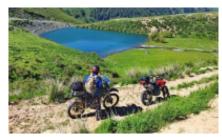

### We pull through the landscapes on our enduro bike!

Put on your helmet, mount the motorcycle and the tour of discovery can begin. In Georgia, a small country with a total area of only 67,000 square kilometers (Germany in comparison: 357,000 km²), you will find 5000 meter high peaks, glaciers, mountain meadows and at the same time a subtropical coast, semi-desert, fertile valleys, wetlands and of course huge untouched forests. Join us on this multi-faceted tour!