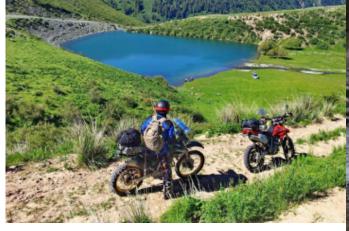

### We pull through the landscapes on our enduro bike!

Put on your helmet, mount the motorcycle and the tour of discovery can begin. In Georgia, a small country with a total area of only 67,000 square kilometers (Germany in comparison: 357,000 km²), you will find 5000 meter high peaks, glaciers, mountain meadows and at the same time a subtropical coast, semi-desert, fertile valleys, wetlands and of course huge untouched forests. Join us on this multi-faceted tour!