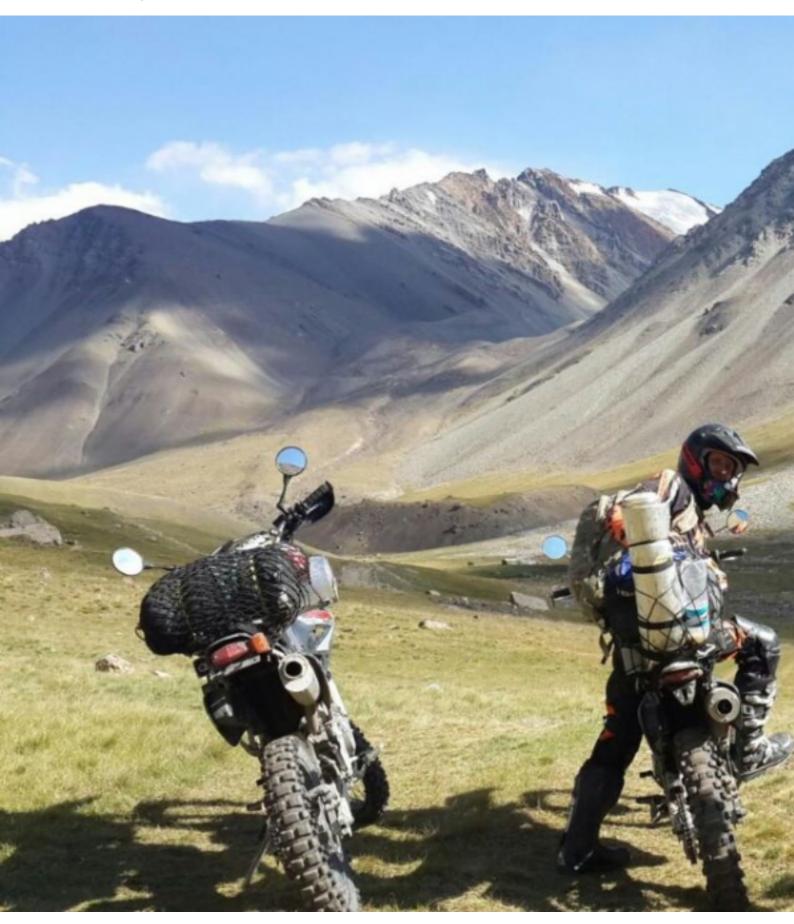

### We pull through the landscapes on our enduro bike!

Put on your helmet, mount the motorcycle and the tour of discovery can begin. In Georgia, a small country with a total area of only 67,000 square kilometers (Germany in comparison: 357,000 km²), you will find 5000 meter high peaks, glaciers, mountain meadows and at the same time a subtropical coast, semi-desert, fertile valleys, wetlands and of course huge untouched forests. Join us on this multi-faceted tour!

#### 4 - Mtskheta - Mkinvartsveri - 150

We will head to the town of Stepantsminda, from where a grandiose view of the top of Mount Kazbeg, 5.033 m above sea level, opens. According to Greek mythology, it was here that Prometheus, chained to a rock, was sentenced to torture. We will drive through the grandiose landscapes of the Great Caucasus Range, parallel to the historic Georgian military road known as the "Heavenly Gorge Road".