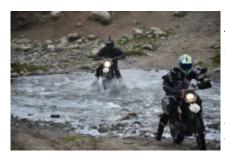

#### 3 - Tbilisi - Mtskheta - 180

Tbilisi - Mtskheta Enduro tour to Mtskheta: Today there are around 120 km of off-road terrain over the Trialeti mountain range on the program. The route consists of steep, rocky ascents and descents, crossings of rivers and single treks through the forest. As a reward for the hardships, a hearty lunch is served in the ancient city of Mtskheta at the end of the day. In the late afternoon we visit a world-famous UNESCO cultural heritage site, the medieval cathedral Sveticxoveli.