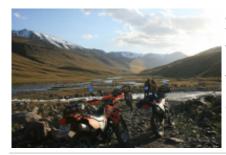

#### 4 - Mtskheta - Mkinvartsveri - 150

We will head to the town of Stepantsminda, from where a grandiose view of the top of Mount Kazbeg, 5.033 m above sea level, opens. According to Greek mythology, it was here that Prometheus, chained to a rock, was sentenced to torture. We will drive through the grandiose landscapes of the Great Caucasus Range, parallel to the historic Georgian military road known as the "Heavenly Gorge Road".