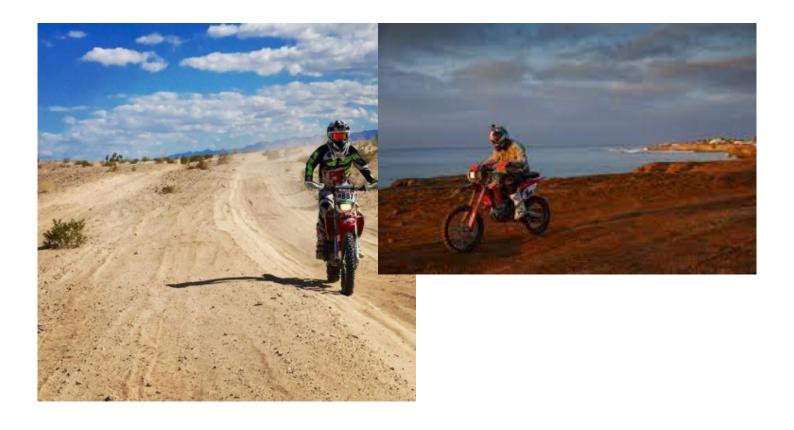

# Motorcycle Enduro off Road Tour Baja California short Enduro off Road tour

**Duration Difficulty Support vehicle** 

4 días Normal-Hard Ja

Language Guide

en,es Ja

BAJA is short for Peninsula de Baja California, which means the peninsula of California in México. BAJA is the mecca for off road races in México, and worldly known for the Score Series: Baja 250, 400, 400 and 1000. The reason is because it's the perfect geographical location due to its diverse terrain and unique scenery. We offers you an experience unlike any other by taking you touring BAJA Noth peninsula. We assure you that you will remember this trip for the rest of your life.

Our certified staff is professional and our infrastructure and logistics are the most important factors that will give you the opportunity to never have to worry and allow you to enjoy your trip fully More than 700 tour miles are awaiting for you. We welcome you to look at the details provided for this trip.