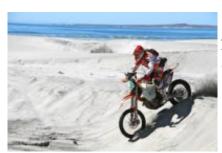

### 2 - Ensenada - Mike's Sky Rancho - 350

We begin the day departing from the hotel on our Chase trucks towards the town of Ojos Negros, passing through El Tule and finally arriving at Piedras Gordas. Here, we will unload the bikes and gear-up to begin our tour. You will be guided through several sections of the National Park "Constitución de 1857", very famous by preserving nature, majestic pine views and the highly visited Laguna Hanson. After this area the ride will continue through Valle de la Trinidad where you will find some whoops . If light still in the horizon you will have the option to continue through El Borrego towards Mike's Sky Ranch. This Hotel is in the middle of nowhere, iconic in Baja because of the the history and great off-road experiences.