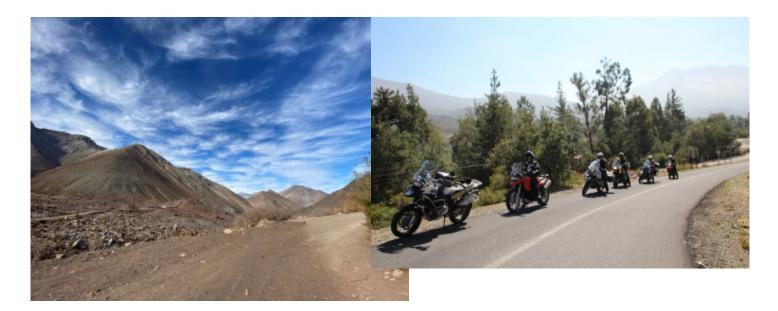

The Antakari or Las Estrellas Route is a circuit that joins the towns of Andacollo, Río Hurtado, Vicuña and the towns of the Elqui Valley. The second day of the trip is from Illapel heading north and from Ovalle we head east through valleys, slopes and reservoirs. We take the Antakari route from the town of Samo Alto, 40 kilometers from Ovalle, and it includes 40 paved kilometers along a narrow and winding road to the town of Hurtado. The road passes through several towns with heritage churches.

The 45-kilometre section between Hurtado and Vicuña is the most interesting for motorcycle lovers as it has many slopes, curves and is dirt. It is well compacted and wide, so it is not too complex for motorists with little experience on this type of road. There are several points with panoramic views, abundant fauna (Tricahues parrots) and you can see the Tololo observatory. From Vicuña, the trip to Pisco Elqui is another 40 kilometers