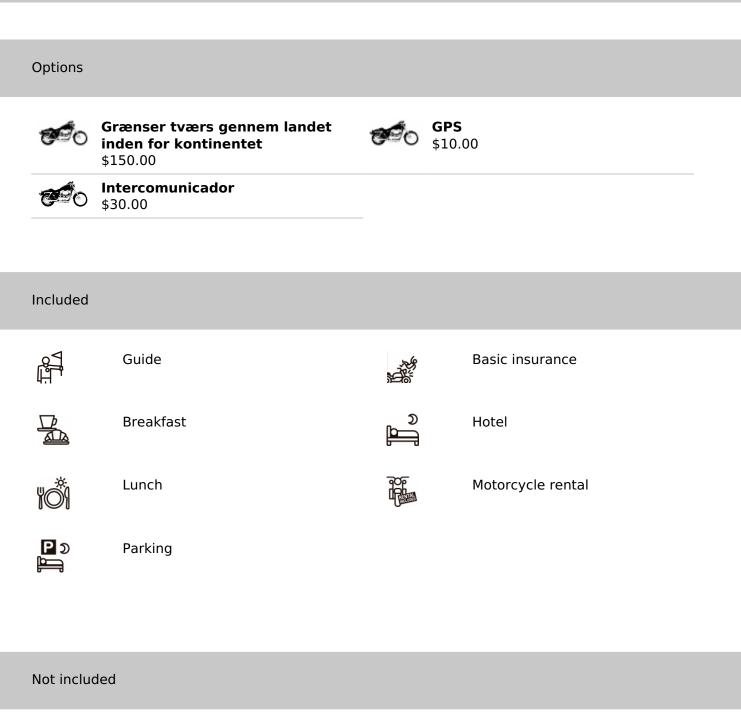

### 3 - Pisco Elqui - Santiago - 310

Return to Santiago by Route 5 with arrests in Huentelauquén, Canela wind farm, Los Vilos or Pichidangui

**DL 650 V Strom** + \$0.00

Dates & prices

| Ð                | Damage deposit                | iổi                                     | Dinner                                  |
|------------------|-------------------------------|-----------------------------------------|-----------------------------------------|
|                  | Enduro body protection<br>kit | *0                                      | Extreme cold protection<br>kit          |
| ١.<br>M          | Ferrys                        | N N N                                   | Flights                                 |
|                  | Local taxes                   | *                                       | Maps & Roadbook                         |
| LAB              | Mechanic                      | A SA                                    | Motorcycle return to<br>origin          |
|                  | National parks tickets        | đ                                       | Non-Alcoholic beverages<br>water-coffee |
| Ŀġ               | On route snacks               | <b>1</b>                                | Petrol & oil                            |
| [@] <sup>#</sup> | Photo-video souvenir          | See | Spare motorcycle                        |
|                  | Tips                          |                                         | Transfers                               |
|                  | Visas                         |                                         |                                         |