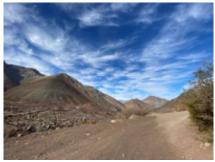

The Antakari or Las Estrellas Route is a circuit that joins the towns of Andacollo, Río Hurtado, Vicuña and the towns of the Elqui Valley. The second day of the trip is from Illapel heading north and from Ovalle we head east through valleys, slopes and reservoirs. We take the Antakari route from the town of Samo Alto, 40 kilometers from Ovalle, and it includes 40 paved kilometers along a narrow and winding road to the town of Hurtado. The road passes through several towns with heritage churches.

The 45-kilometre section between Hurtado and Vicuña is the most interesting for motorcycle lovers as it has many slopes, curves and is dirt. It is well compacted and wide, so it is not too complex for motorists with little experience on this type of road. There are several points with panoramic views, abundant fauna (Tricahues parrots) and you can see the Tololo observatory. From Vicuña, the trip to Pisco Elqui is another 40 kilometers