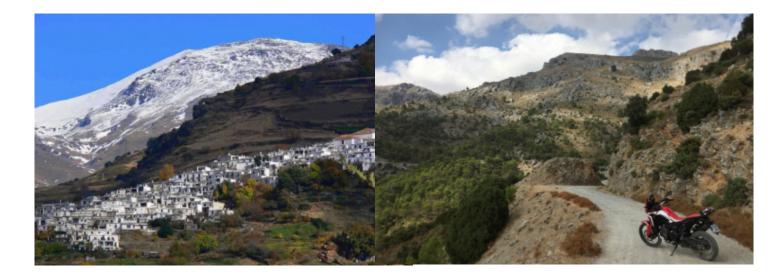

This 5-day route will take you to the most emblematic places in the western part of Andalusia. Riding through the best roads of this magnificent Spanish region.

A perfect mix between mountain curves and roads with panoramic views of the coast, visiting the most beautiful places in the region, driving between 5 and 7 hours a day and in which we can discover Ronda, El Caminito del Rey, Setenil de las Bodegas , Cádiz, El Rocío, the mines of Río Tinto Córdoba and much more!