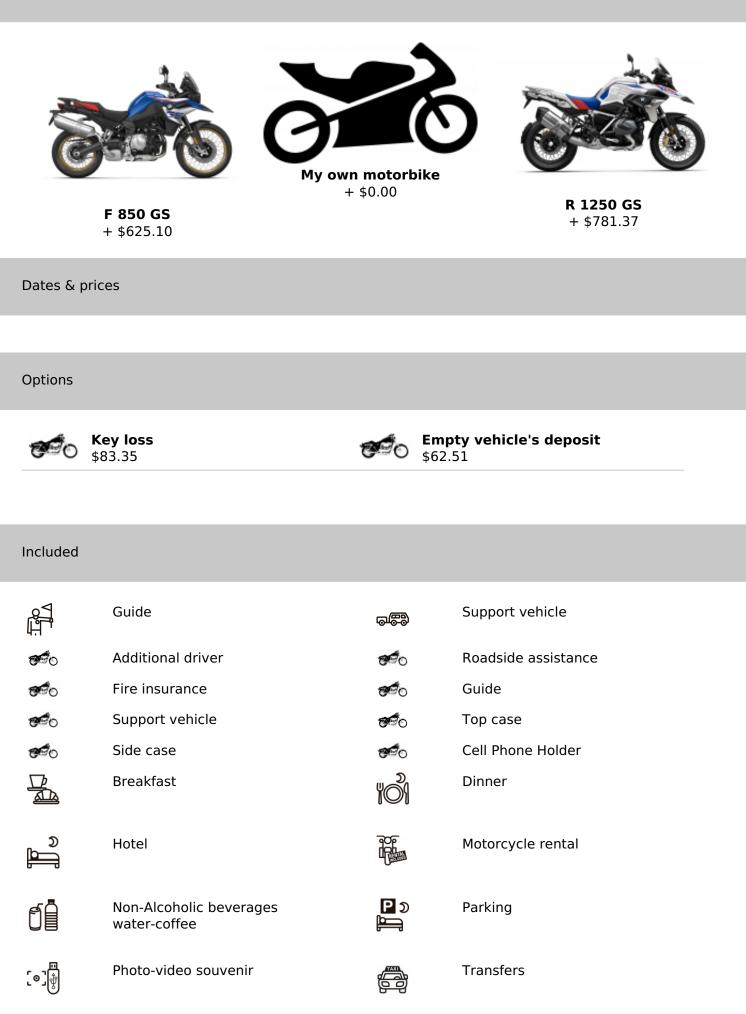

| en,es    | Ja         |                 |
|          |            |                 |

This 5-day route will take you to the most emblematic places in the western part of Andalusia. Riding through the best roads of this magnificent Spanish region.

A perfect mix between mountain curves and roads with panoramic views of the coast, visiting the most beautiful places in the region, driving between 5 and 7 hours a day and in which we can discover Ronda, El Caminito del Rey, Setenil de las Bodegas , Cádiz, El Rocío, the mines of Río Tinto Córdoba and much more!

Do not hesitate and sign up with us!





### 1 - Málaga - Málaga - 0





3 - Ronda - Cádiz - 350



4 - Cádiz - El Rocío - 300



5 - El Rocío - Córdoba - 360

6 - Córdoba - Málaga - 290





## 7 - Málaga - Málaga - 0

Motorcycle



#### Not included

| 50C                                   | Alcoholic beverages            |                      | Basic insurance                |
|---------------------------------------|--------------------------------|----------------------|--------------------------------|
| Ð                                     | Damage deposit                 | <sup>握</sup> 廊       | Enduro body protection<br>kit  |
| *0                                    | Extreme cold protection<br>kit | <u>n</u>             | Ferrys                         |
| N N N N N N N N N N N N N N N N N N N | Flights                        | <b>1</b>             | Local taxes                    |
| iÔł                                   | Lunch                          | <b>`</b> }'          | Maps & Roadbook