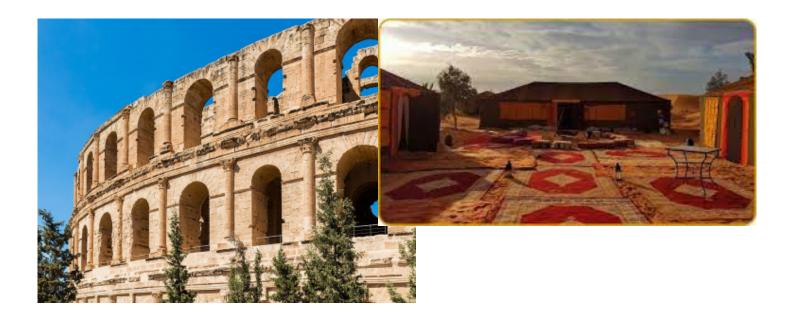

### 3 - Tabarka - Subaytilah - 280

Tabarka – Sbeitla / 280 km 6 hours of travel "El Kef, on the border with Algeria" A start of the day that looks like Corsican ballads (winding roads, mountains) to go to the fortress of El Kef. The contrast will be there from the beginning of the afternoon with the first desert roads of the trip. Dinner and accommodation in Sbeitla 4 star hotel.