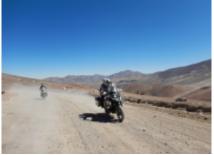

#### 3 - Copiapó - Copiapó - 490

COPIAPO - PEDERNALES SALT FLAT - We will leave early for Inca de Oro, old and important mining center. Later We will go to the highlands towards the Salar de Flints. We will live the experience of walking through a salt flat over 3300 meters of altitude to see its lagoon La Turquesa, which is part of a series of altiplanic lagoons of varied colors. Then we will go down to arrive in the afternoon to Copiapó. 490 km (80% On / 20% Off Road)