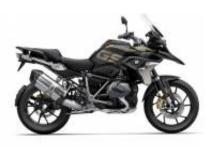

- PEDERNALES SALT FLAT - We will leave early for Inca de Oro, old and important mining center. Later We will go to the highlands towards the Salar de Flints. We will live the experience of walking through a salt flat over 3300 meters of altitude to see its lagoon La Turquesa, which is part of a series of altiplanic lagoons of varied colors. Then we will go down to arrive in the afternoon to Copiapó. 490 km (80% On / 20% Off Road)



#### 4 - Copiapó - Copiapó - 190

COPIAPO – ENGLISH BAY - AIRPORT Today the desert landscapes will follow us surprising, we will leave for the mythical sea of dunes towards the mine of the 33. Then we will leave for Bahía Inglesa where we will have lunch The return will be made at the airport, where we will load the motorcycles. 192 km (66% On /34% Off Road)



**R 1250 GS LC** + \$790.00



Dates & prices

## Options



Grænser tværs gennem landet inden for kontinentet \$170.00

## Included

|        | Guide     | <b>F</b>   | Support vehicle |
|--------|-----------|------------|-----------------|
| 0      | Side case | <b>1</b> 0 | Tank bag        |
|        | Breakfast | 101        | Dinner          |
| °<br>₽ | Hotel     | ĬŎĬ        | Lunch           |
| LTB    | Mechanic  | k          | On route snacks |

## Not included



Parking



| Ð           | Damage deposit                          |                                                                                                  | Enduro body protection<br>kit |
|-------------|-----------------------------------------|---------------------------------------------------------------