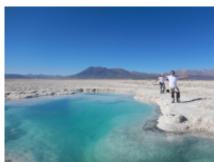

#### 3 - Copiapó - Copiapó - 490

COPIAPO - PEDERNALES SALT FLAT - We will leave early for Inca de Oro, old and important mining center. Later We will go to the highlands towards the Salar de Flints. We will live the experience of walking through a salt flat over 3300 meters of altitude to see its lagoon La Turquesa, which is part of a series of altiplanic lagoons of varied colors. Then we will go down to arrive in the afternoon to Copiapó. 490 km (80% On / 20% Off Road)