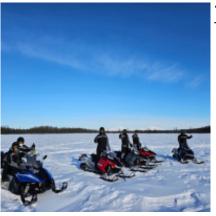

Explore Alaska like the locals on one of our Alaska Snowmobile Tours – Epic Snow Machine Riding in Alaska's Wild back country. Enjoy the twists and turns of winter trails on our signature snow mobile tour. There are plenty of opportunities to see wildlife and views of Denali as we are out on the trail so don't forget to bring a camera!