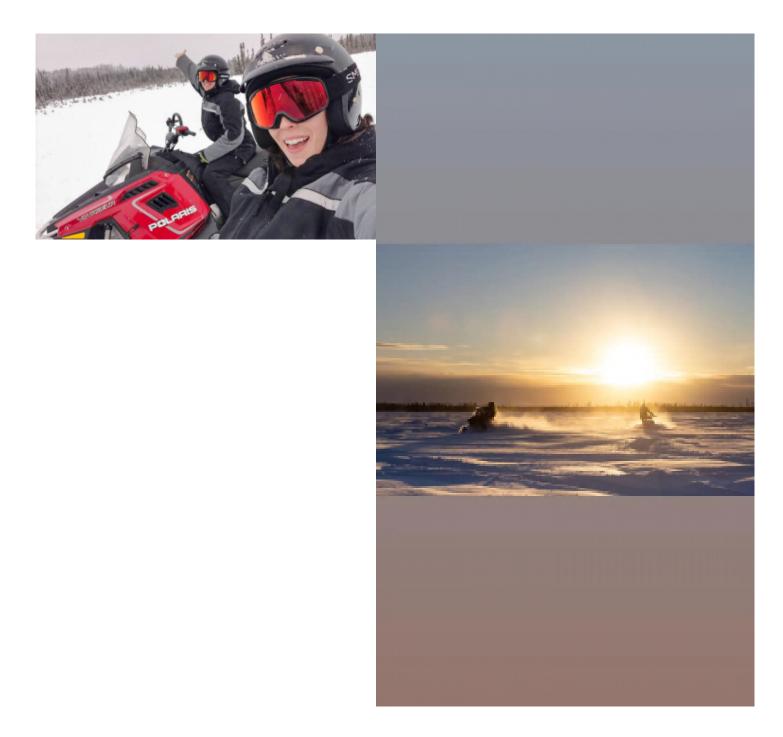

Explore Alaska like the locals on one of our Alaska Snowmobile Tours – Epic Snow Machine Riding in Alaska's Wild back country. Enjoy the twists and turns of winter trails on our signature snow mobile tour. There are plenty of opportunities to see wildlife and views of Denali as we are out on the trail so don't forget to bring a camera!