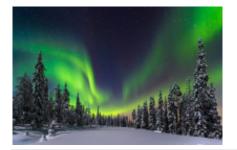

Explore Alaska like the locals on one of our Alaska Snowmobile Tours – Epic Snow Machine Riding in Alaska's Wild back country. Enjoy the twists and turns of winter trails on our signature snow mobile tour. There are plenty of opportunities to see wildlife and views of Denali as we are out on the trail so don't forget to bring a camera!