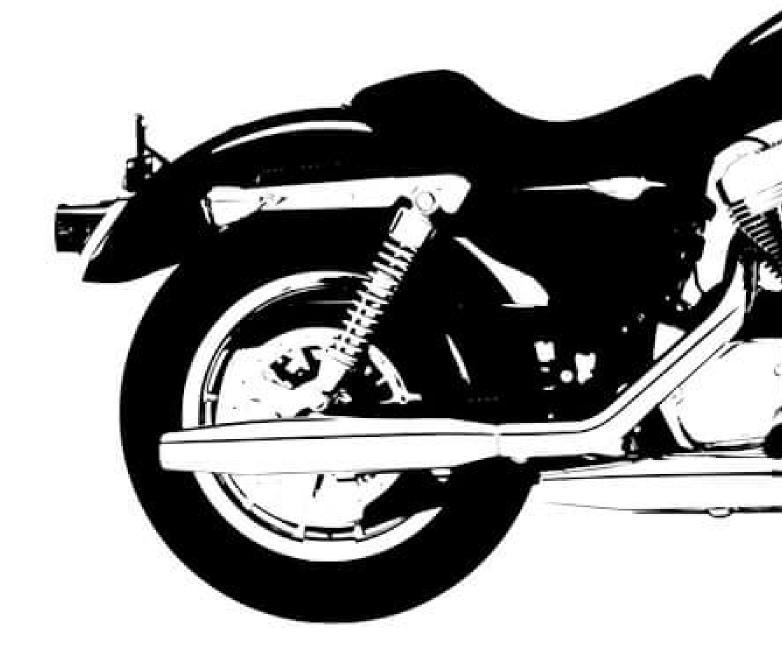

We will enter the Andes and their winding roads above 2,500 meters above sea level, just 2 hours from Santiago. We will visit the city's fresh water reserve and a thermal facility in a natural state. The route includes some kilometers of off-road driving. If we are lucky, we can see foxes or condors.

## 1 - Santiago - Santiago - 250

We will enter the Andes and their winding roads above 2,500 meters above sea level, just 2 hours from Santiago. We will visit the city's fresh water reserve and a thermal facility in a natural state. The route includes some kilometers of off-road driving. If we are lucky, we can see foxes or condors. Approximate duration: 8 hours approx.