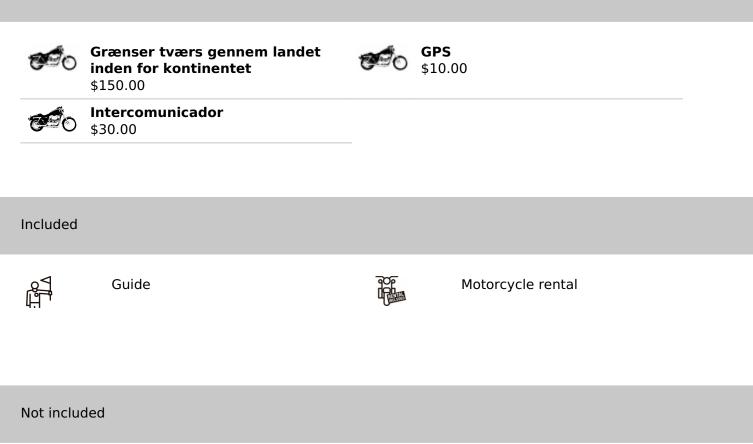

#### Options

Support vehicle

|          |                               | 140    |                                         |
|----------|-------------------------------|--------|-----------------------------------------|
| ST.      | Basic insurance               |        | Breakfast                               |
| Ð        | Damage deposit                | iði    | Dinner                                  |
| ē        | Enduro body protection<br>kit | *Ĥ     | Extreme cold protection<br>kit          |
| ١.       | Ferrys                        | N N    | Flights                                 |
| م<br>¶   | Hotel                         |        | Local taxes                             |
| Ň        | Lunch                         | Ţ      | Maps & Roadbook                         |
| S<br>B   | Mechanic                      | ASA    | Motorcycle return to<br>origin          |
| No.      | National parks tickets        | đ      | Non-Alcoholic beverages<br>water-coffee |
| Ž        | On route snacks               | ₽⋑     | Parking                                 |
| ÷.       | Petrol & oil                  | [@]    | Photo-video souvenir                    |
| jo<br>Ba | Spare motorcycle              | O<br>D | Tips                                    |
|          | Transfers                     |        | Visas                                   |
|          |                               |        |                                         |