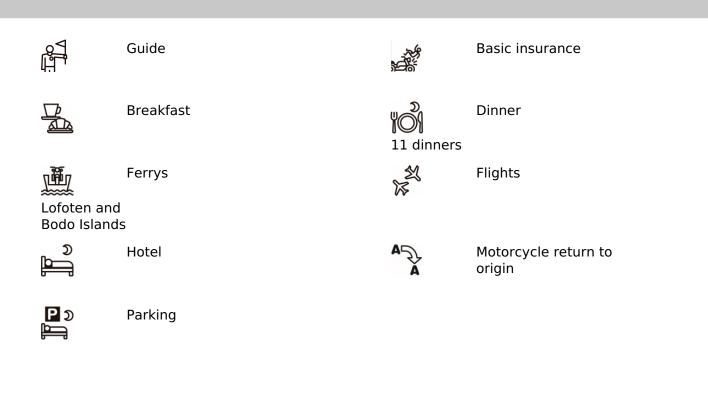

# 16 - Stockholm - Madrid - 0

Sunday06/16/2024, STOCKHOLM Breakfast and flight back to the point of origin



Dates & prices

|                            | 2x people, 1x motorcycle in<br>double room | 2x people, 2x motorcycles in<br>double room | 1x person, 1x motorcycle in single room |
|----------------------------|--------------------------------------------|---------------------------------------------|-----------------------------------------|
| 2025-05-31 -<br>2025-06-15 | \$4,436.08                                 | \$5,336.98                                  | \$5,644.88                              |
| prices per person          |                                            |                                             |                                         |

Included



# Not included





## Other information

Omkostninger for aflysning før tid

Important notice, in case of cancellation:

The flight tickets, supplements and optional services subscribed in this tour regardless of the basic program, are subject to 100% of early cancellation costs.