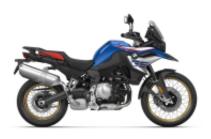

8 - Toowoomba - Hervey Bay - 386 km

9 - Hervey Bay - Lady Elliot Island - 0 km

10 - Lady Elliot Island - Hervey Bay - 0 km

11 - Hervey Bay - Brisbane - 326 km

**F 850 GS** + \$0.00

Dates & prices