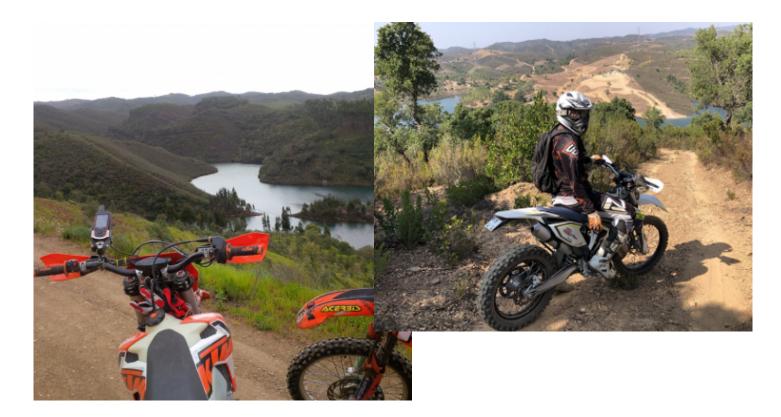

Starting from the ocean, we start heading inland through the eucalyptus forests to 990 m Monte Foia, an immersion in nature along the banks of the Guadiana River and through the Serra de Monchique, cork production area and typical villages. In the evening you will arrive at Monchique, a hotel facility.

#### 5 - Monchique - São Bartolomeu de Messines - 0

Monchique - Silves - SB Messines: Last leg of our enduro ride, crossing the mountainous region, located inland and including mainly the heart of São Marcos da Serra. Its relief is clearly mountainous, covered mainly by cork oaks and forests, with the lowest population density of the municipality. At midday circuit back, by the trails we arrive at São Bartolomeu de Messines, the trail follows the course of Ribeira do Arade, a stretch of great beauty. You will return your vehicles before being transferred to Albufeira for a last night in the festive atmosphere of southern Portugal. Dinner and overnight at the hotel.