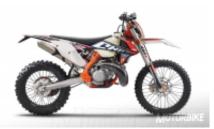

# **Motorcycle Enduro off Road Tour Bali**

Duration Difficulty Support vehicle

8 días Normal-Hard Ja

Language Guide

en,es Ja

Have you always thought that Bali was a destination for sun and sand? Well, we offer you an incredible mix ... Final model enduro motorcycles, guide in english or Spanish, good hotels, incredible landscapes, volcanoes, beaches, good food and much more ... Come with us to this route of 7 days 5 on a motorcycle and you will never forget it !!

# 7 - Kintamani - -

8 - - -

**EXC 250** + \$669.60

**KLX 150** + \$0.00

**EXC 350** + \$669.60

**300 2T six days** + \$669.60

Dates & prices