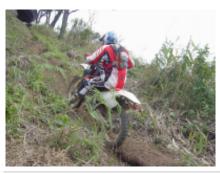

# **Motorcycle Enduro off Road Tour Bali**

Duration Difficulty Support vehicle

8 días Normal-Hard Ja

Language Guide

en,es Ja

Have you always thought that Bali was a destination for sun and sand? Well, we offer you an incredible mix ... Final model enduro motorcycles, guide in english or Spanish, good hotels, incredible landscapes, volcanoes, beaches, good food and much more ... Come with us to this route of 7 days 5 on a motorcycle and you will never forget it !!