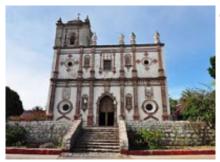

# Voyage en moto de tourisme et cruiser USA Route Basse-Californie avec guide

Durée Difficulté Véhicule de soutien

15 días Facile-Normal Oui

Language Guide

en,es Oui

Ce voyage longe la péninsule californienne de Los Angeles à Cabo San Lucas et vice versa... Nous roulerons pendant 14 jours à travers des paysages incroyables et nous verrons la mer pratiquement tous les jours en moto.