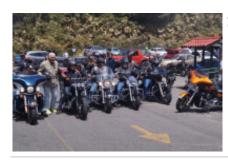

# Voyage en moto de tourisme et cruiser USA Route Basse-Californie avec guide

Durée Difficulté Véhicule de soutien

15 días Facile-Normal Oui

Language Guide

en,es Oui

Ce voyage longe la péninsule californienne de Los Angeles à Cabo San Lucas et vice versa... Nous roulerons pendant 14 jours à travers des paysages incroyables et nous verrons la mer pratiquement tous les jours en moto.

Vous pourrez voir des cactus gigantesques, savourer la cuisine traditionnelle de la région et admirer des paysages incroyables. Veuillez noter qu'il est obligatoire d'ajouter une assurance mexicaine pour ce circuit.