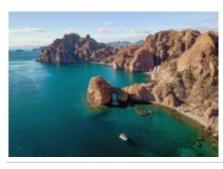

# Voyage en moto de tourisme et cruiser USA Route Basse-Californie avec guide

Durée Difficulté Véhicule de soutien

15 días Facile-Normal Oui

Language Guide

en,es Oui

Ce voyage longe la péninsule californienne de Los Angeles à Cabo San Lucas et vice versa... Nous roulerons pendant 14 jours à travers des paysages incroyables et nous verrons la mer pratiquement tous les jours en moto.