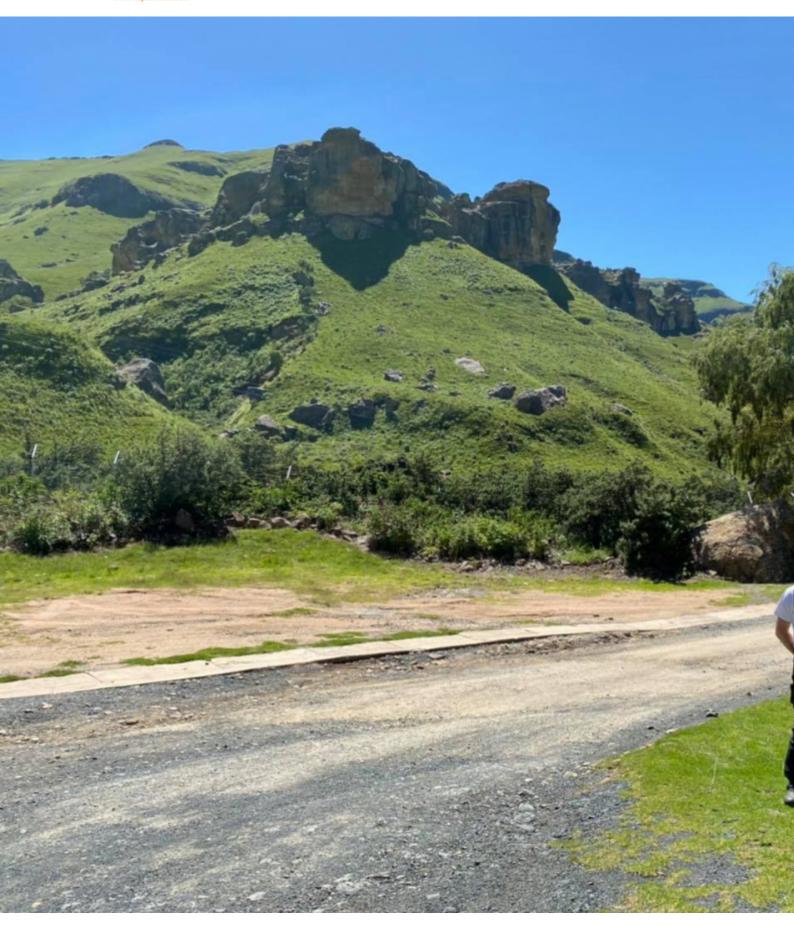

## Motorcycle dual-purpose and Adventure Kingdom in the Sky. Lesotho The roof of

Africa

Durée Difficulté Véhicule de soutien

13 días Normal Oui

Language Guide

en Oui

Our journey to the 'Roof of Africa' commences near Port Elizabeth in South Africa's Eastern Cape, before heading inland and upwards toward the moutain kingdom of Lesotho. In the world's highest country (on average), epic roads and scenery await in what is as close to a riders' paradise as we have seen anywhere. Lesotho offers mile-upon-mile of non-stop cornering action on tarmac of the highest quality, carrying very little traffic. The dirt road riding is equally impressive, without being too technical or strenous for the average experienced rider. This is a real rider's tour, featuring full days of stunning riding through incedibly diverse landscapes.

Lesotho feels like a land that time did indeed forget. In the highlands, pony-riding Basotho tribesmen outnumber motorised vehicles by some considerable degree and young boys herd their goats among traditonal African 'beehive' villages. Vast lakes and spectacular mountain vistas are our daily companions as the tour makes its way between suprsingly plush overnight destinations in outstanding locations. During this tour there is the opportunity to ponytrek in the mountains, visit Southern Africa's highest single-drop waterfall, or relax on a trout stream. Clean, friendly, and astoundingly scenic, we can't recommend this tour highly enough.