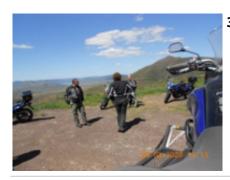

## Motorcycle dual-purpose and Adventure Kingdom in the Sky. Lesotho The roof of

Africa

Durée Difficulté Véhicule de soutien

13 días Normal Oui

Language Guide

en Oui

Our journey to the 'Roof of Africa' commences near Port Elizabeth in South Africa's Eastern Cape, before heading inland and upwards toward the moutain kingdom of Lesotho. In the world's highest country (on average), epic roads and scenery await in what is as close to a riders' paradise as we have seen anywhere. Lesotho offers mile-upon-mile of non-stop cornering action on tarmac of the highest quality, carrying very little traffic. The dirt road riding is equally impressive, without being too technical or strenous for the average experienced rider. This is a real rider's tour, featuring full days of stunning riding through incedibly diverse landscapes.

Lesotho feels like a land that time did indeed forget. In the highlands, pony-riding Basotho tribesmen outnumber motorised vehicles by some considerable degree and young boys herd their goats among traditonal African 'beehive' villages. Vast lakes and spectacular mountain vistas are our daily companions as the tour makes its way between suprsingly plush overnight destinations in outstanding locations. During this tour there is the opportunity to ponytrek in the mountains, visit Southern Africa's highest single-drop waterfall, or relax on a trout stream. Clean, friendly, and astoundingly scenic, we can't recommend this tour highly enough.