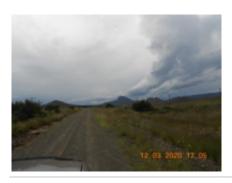

## Motorcycle dual-purpose and Adventure Kingdom in the Sky. Lesotho The roof of

Africa

Durée Difficulté Véhicule de soutien

13 días Normal Oui

Language Guide

en Oui

Our journey to the 'Roof of Africa' commences near Port Elizabeth in South Africa's Eastern Cape, before heading inland and upwards toward the moutain kingdom of Lesotho. In the world's highest country (on average), epic roads and scenery await in what is as close to a riders' paradise as we have seen anywhere. Lesotho offers mile-upon-mile of non-stop cornering action on tarmac of the highest quality, carrying very little traffic. The dirt road riding is equally impressive, without being too technical or strenous for the average experienced rider. This is a real rider's tour, featuring full days of stunning riding through incedibly diverse landscapes.