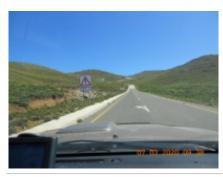

## Motorcycle dual-purpose and Adventure Kingdom in the Sky. Lesotho The roof of

Africa

Durée Difficulté Véhicule de soutien

13 días Normal Oui

Language Guide

en Oui

Our journey to the 'Roof of Africa' commences near Port Elizabeth in South Africa's Eastern Cape, before heading inland and upwards toward the moutain kingdom of Lesotho. In the world's highest country (on average), epic roads and scenery await in what is as close to a riders' paradise as we have seen anywhere. Lesotho offers mile-upon-mile of non-stop cornering action on tarmac of the highest quality, carrying very little traffic. The dirt road riding is equally impressive, without being too technical or strenous for the average experienced rider. This is a real rider's tour, featuring full days of stunning riding through incedibly diverse landscapes.