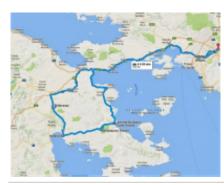

**Nafplio - Epidaurus, and Mycenae**. Two-day unguided motorcycle tour that will lead you to three of the most famous sites in Greece. We will meet and greet you in our head offices where you will get acquainted with your BMW rental motorbike. After a small presentation about the tour and the itinerary, you will be ready to begin the motorcycle tour. All destinations and points of interest will be uploaded to your phone or given in a printed copy.

1 - Athènes - Nauplie - 170

2 - Nauplie - Athènes - 170

**R 1250 GS LC** + \$87.68

R 1250 GS Adv LC + \$131.51