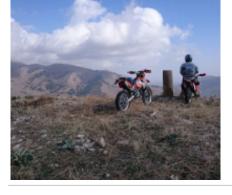

8 DAYS / 7 NIGHTS / 5 DAYS on a motorcycle

This 8-day Enduro Tour will give you exciting experiences as it combines Enduro tracks with archaeological and historical visits.

For three full days you will enjoy the best trails, riding the latest KTM bikes (2022 models) through tracks, roads, dry and not so dry rivers, while enjoying different terrains and different levels of difficulty.

After this day of rest we still have two more days of the route, traveling through different terrains, muddy, gravel, rocky, fast or slow, but always exciting, to enjoy the landscape and all its richness in culture and nature.