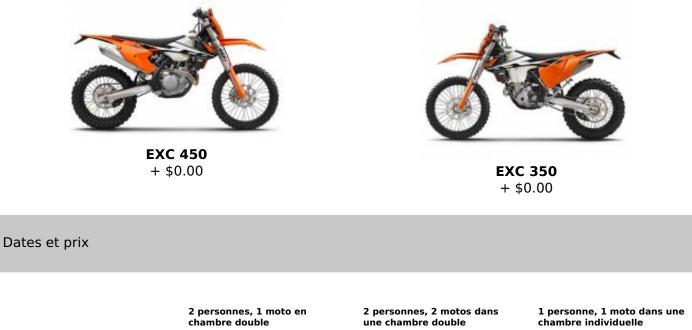

8 DAYS / 7 NIGHTS / 5 DAYS on a motorcycle

This 8-day Enduro Tour will give you exciting experiences as it combines Enduro tracks with archaeological and historical visits.

For three full days you will enjoy the best trails, riding the latest KTM bikes (2022 models) through tracks, roads, dry and not so dry rivers, while enjoying different terrains and different levels of difficulty.

une chambre double \$3,237.86

\$3,841.53

Inclus

|        | Guide                    |                 | Véhicule de soutien                |
|--------|--------------------------|-----------------|------------------------------------|
|        | assurance de base        |                 | Petit-déjeuner                     |
| 101    | Dîner                    | Î<br>50 € extra | Equipement de<br>protection enduro |
| °<br>₽ | Hôtel                    | iŐi             | Déjeuner                           |
|        | Cartes & Carnet de route | 178             | Mécanique                          |
|        | Moto de location         | <b>P</b>        | Parking                            |
|        | Essence et huile         | <b>10</b>       | Moto de rechange                   |